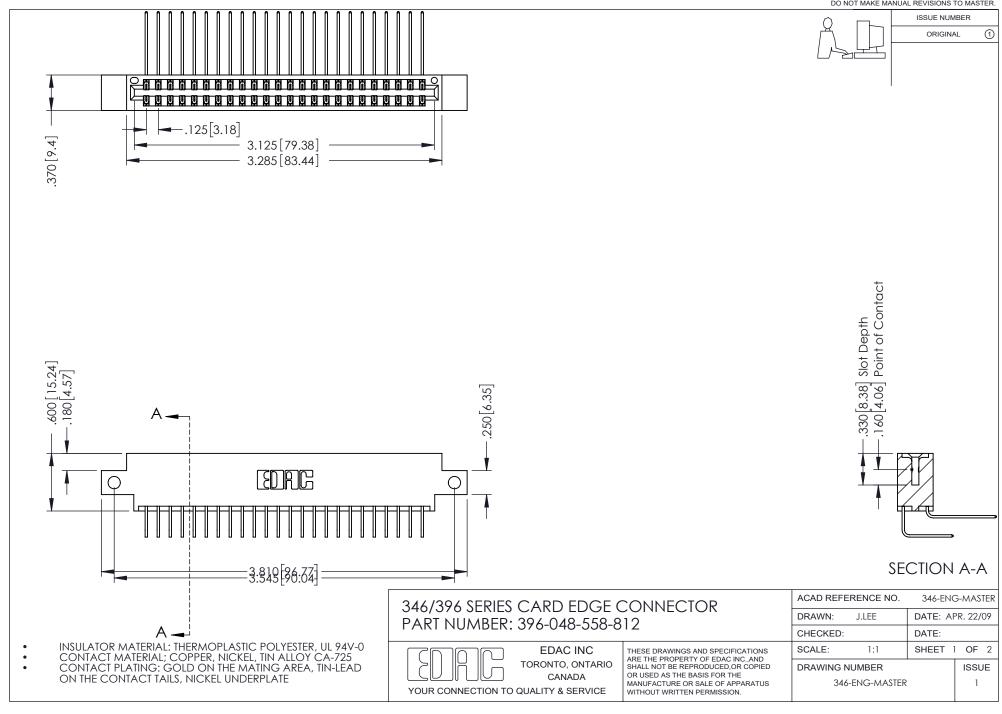

## **Contact Code 556**

INSULATOR MATERIAL: THERMOPLASTIC POLYESTER, UL 94V-0 CONTACT MATERIAL; COPPER, NICKEL, TIN ALLOY CA-725 CONTACT PLATING: GOLD ON THE MATING AREA, TIN-LEAD

ON THE CONTACT TAILS, NICKEL UNDERPLATE

## 346/396 SERIES CARD EDGE CONNECTOR CONTACT CODE 555,556,558,559,560 DIMENSIONS

YOUR CONNECTION TO QUALITY & SERVICE

**EDAC INC** TORONTO, ONTARIO CANADA

THESE DRAWINGS AND SPECIFICATIONS ARE THE PROPERTY OF EDAC INC.,AND SHALL NOT BE REPRODUCED, OR COPIED OR USED AS THE BASIS FOR THE MANUFACTURE OR SALE OF APPARATUS WITHOUT WRITTEN PERMISSION.