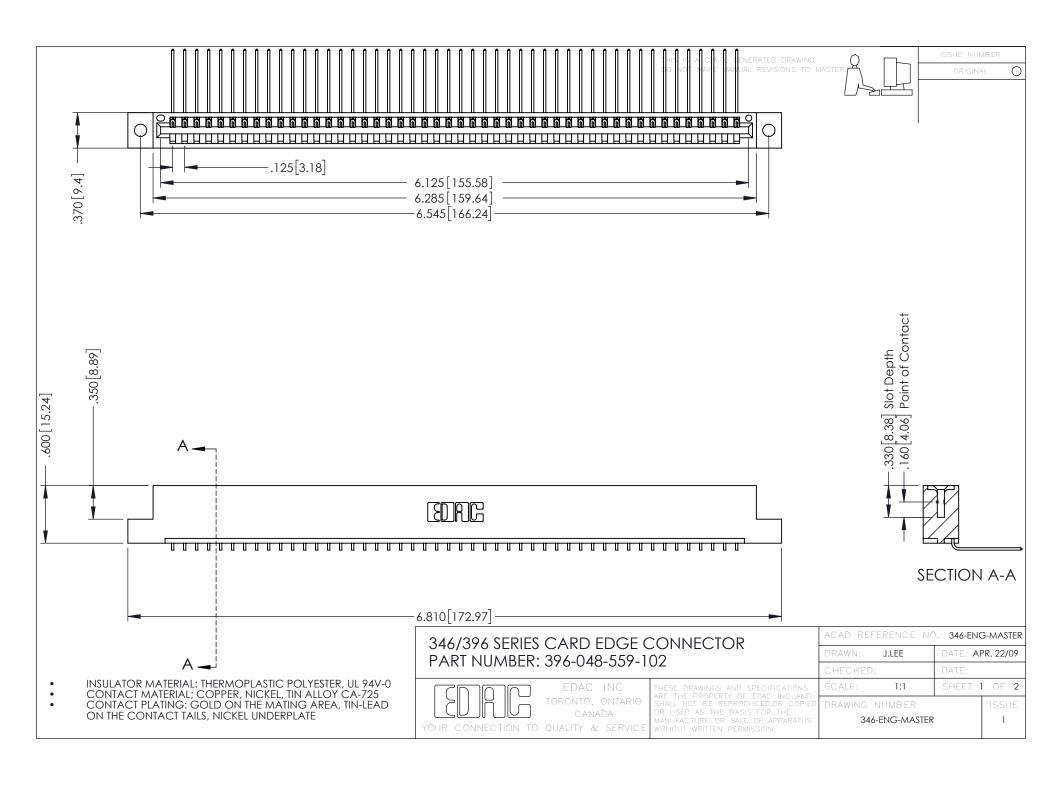

**Contact Code 555** 

**Contact Code 556** 

INSULATOR MATERIAL: THERMOPLASTIC POLYESTER, UL 94V-0 CONTACT MATERIAL; COPPER, NICKEL, TIN ALLOY CA-725

CONTACT PLATING: GOLD ON THE MATING AREA, TIN-LEAD ON THE CONTACT TAILS, NICKEL UNDERPLATE