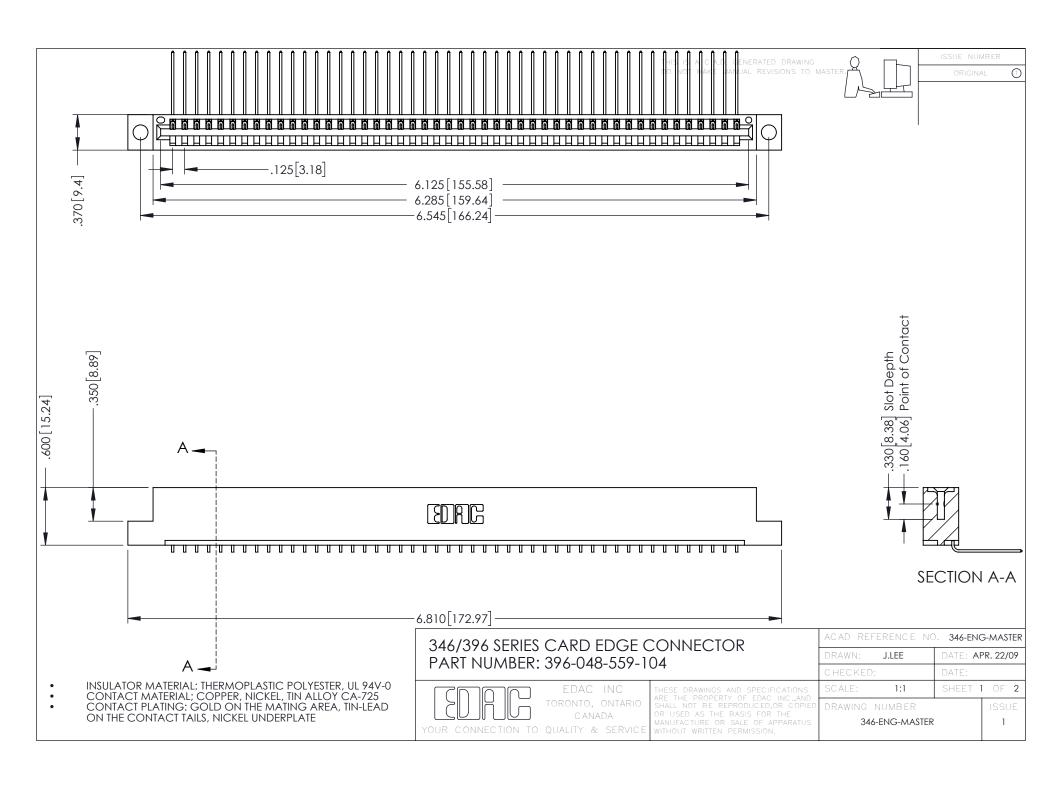

**Contact Code 555** 

**Contact Code 556** 

INSULATOR MATERIAL: THERMOPLASTIC POLYESTER, UL 94V-0 CONTACT MATERIAL; COPPER, NICKEL, TIN ALLOY CA-725

CONTACT PLATING: GOLD ON THE MATING AREA, TIN-LEAD ON THE CONTACT TAILS, NICKEL UNDERPLATE

## 346/396 SERIES CARD EDGE CONNECTOR CONTACT CODE 555,556,558,559,560 DIMENSIONS

YOUR CONNECTION TO QUALITY & SERVICE

|   | ACAD REFERENCE NO. 346-ENG-MASTER |                         |
|---|-----------------------------------|-------------------------|
|   | DRAWN: J.LEE                      | DATE: <b>APR. 22/09</b> |
|   | CHECKED:                          | DATE:                   |
|   | SCALE: 1:1                        | SHEET 2 OF 2            |
| D | DRAWING NUMBER                    | ISSUE                   |