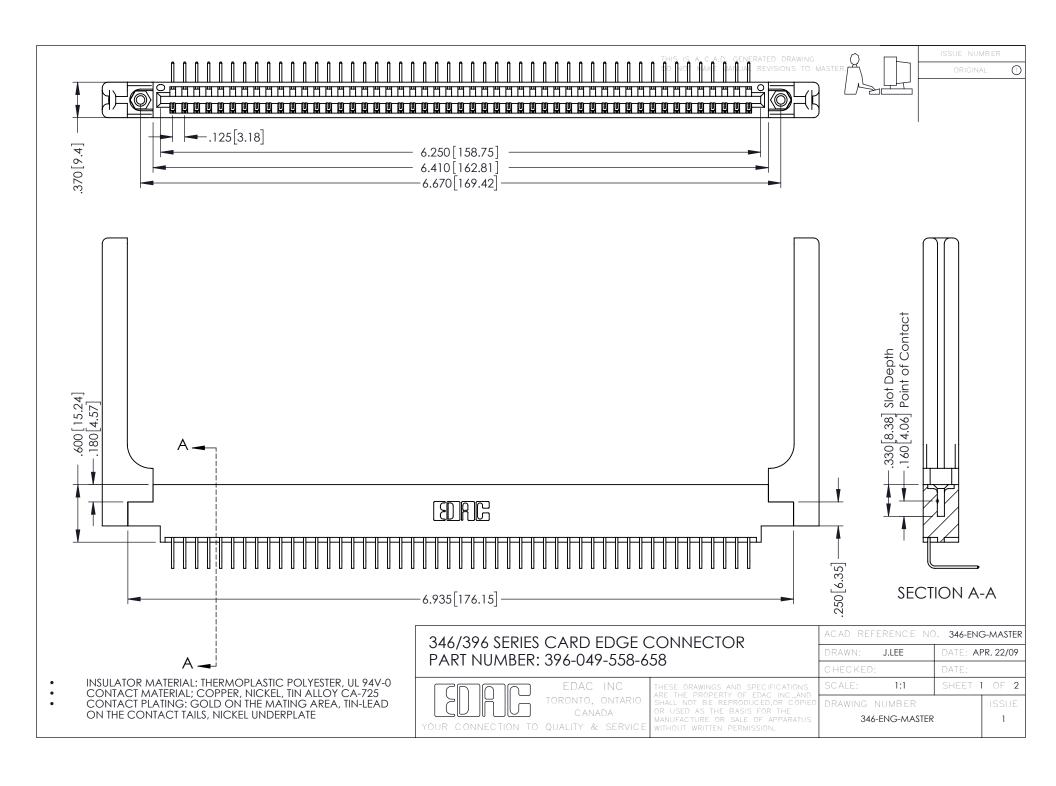

**Contact Code 555** 

**Contact Code 556** 

INSULATOR MATERIAL: THERMOPLASTIC POLYESTER, UL 94V-0 CONTACT MATERIAL; COPPER, NICKEL, TIN ALLOY CA-725

CONTACT PLATING: GOLD ON THE MATING AREA, TIN-LEAD ON THE CONTACT TAILS, NICKEL UNDERPLATE

## 346/396 SERIES CARD EDGE CONNECTOR CONTACT CODE 555,556,558,559,560 DIMENSIONS

YOUR CONNECTION TO QUALITY & SERVICE

|   | ACAD REFERENCE NO. 346-ENG-MASTER |                         |
|---|-----------------------------------|-------------------------|
|   | DRAWN: J.LEE                      | DATE: <b>APR. 22/09</b> |
|   | CHECKED:                          | DATE:                   |
|   | SCALE: 1:1                        | SHEET 2 OF 2            |
| D | DRAWING NUMBER                    | ISSUE                   |

346-ENG-MASTER