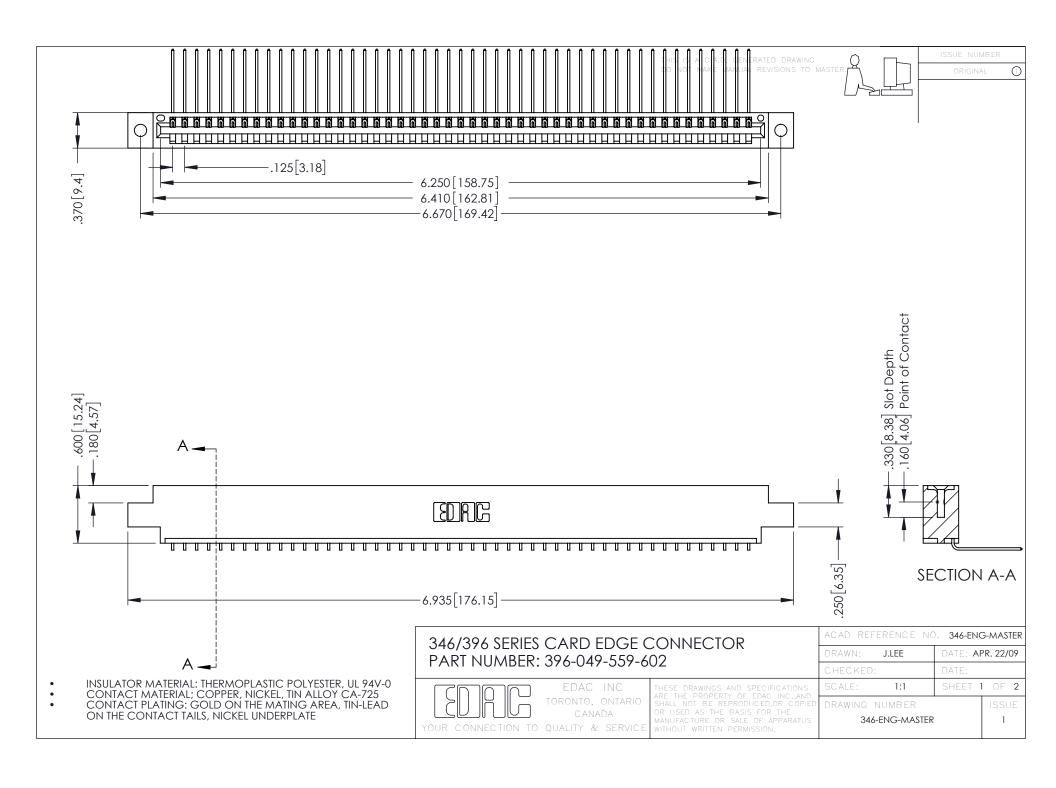

**Contact Code 555** 

**Contact Code 556** 

INSULATOR MATERIAL: THERMOPLASTIC POLYESTER, UL 94V-0 CONTACT MATERIAL; COPPER, NICKEL, TIN ALLOY CA-725

CONTACT PLATING: GOLD ON THE MATING AREA, TIN-LEAD ON THE CONTACT TAILS, NICKEL UNDERPLATE