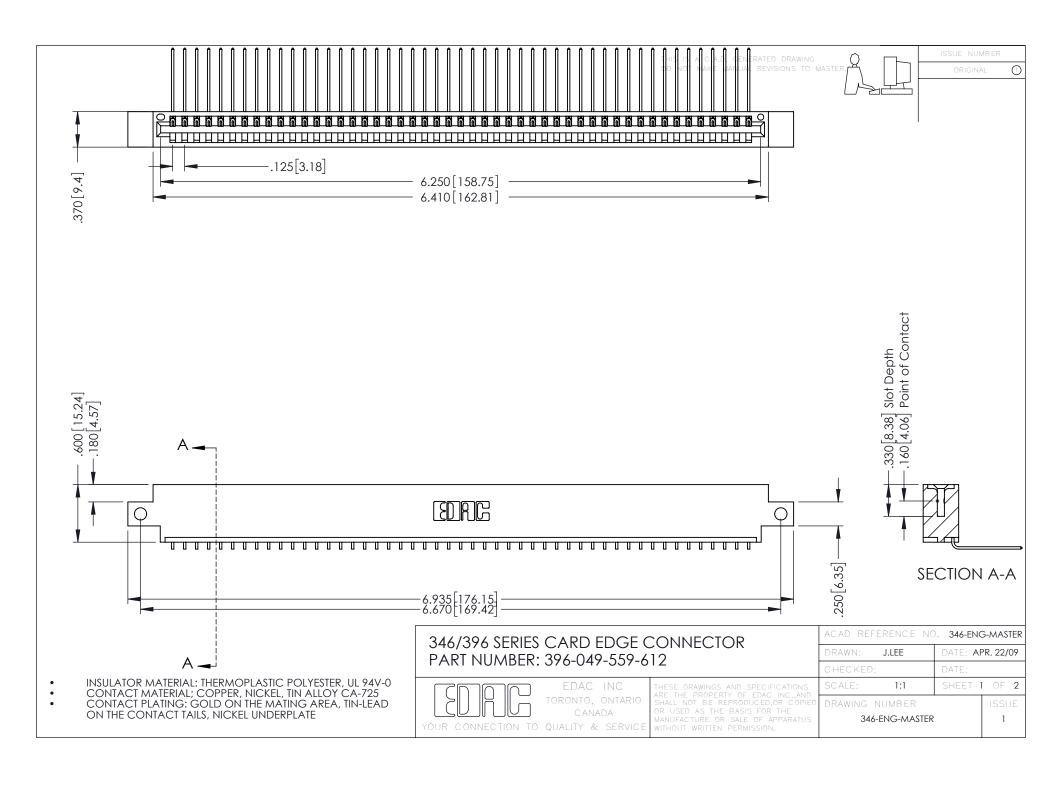

**Contact Code 555** 

**Contact Code 556** 

INSULATOR MATERIAL: THERMOPLASTIC POLYESTER, UL 94V-0 CONTACT MATERIAL; COPPER, NICKEL, TIN ALLOY CA-725

CONTACT PLATING: GOLD ON THE MATING AREA, TIN-LEAD ON THE CONTACT TAILS, NICKEL UNDERPLATE

## 346/396 SERIES CARD EDGE CONNECTOR CONTACT CODE 555,556,558,559,560 DIMENSIONS

YOUR CONNECTION TO QUALITY & SERVICE

|   | ACAD REFERENCE NO. 346-ENG-MASTER |                  |
|---|-----------------------------------|------------------|
|   | DRAWN: J.LEE                      | DATE: APR. 22/09 |
|   | CHECKED:                          | DATE:            |
|   | SCALE: 1:1                        | SHEET 2 OF 2     |
| D | DRAWING NUMBER                    | ISSUE            |