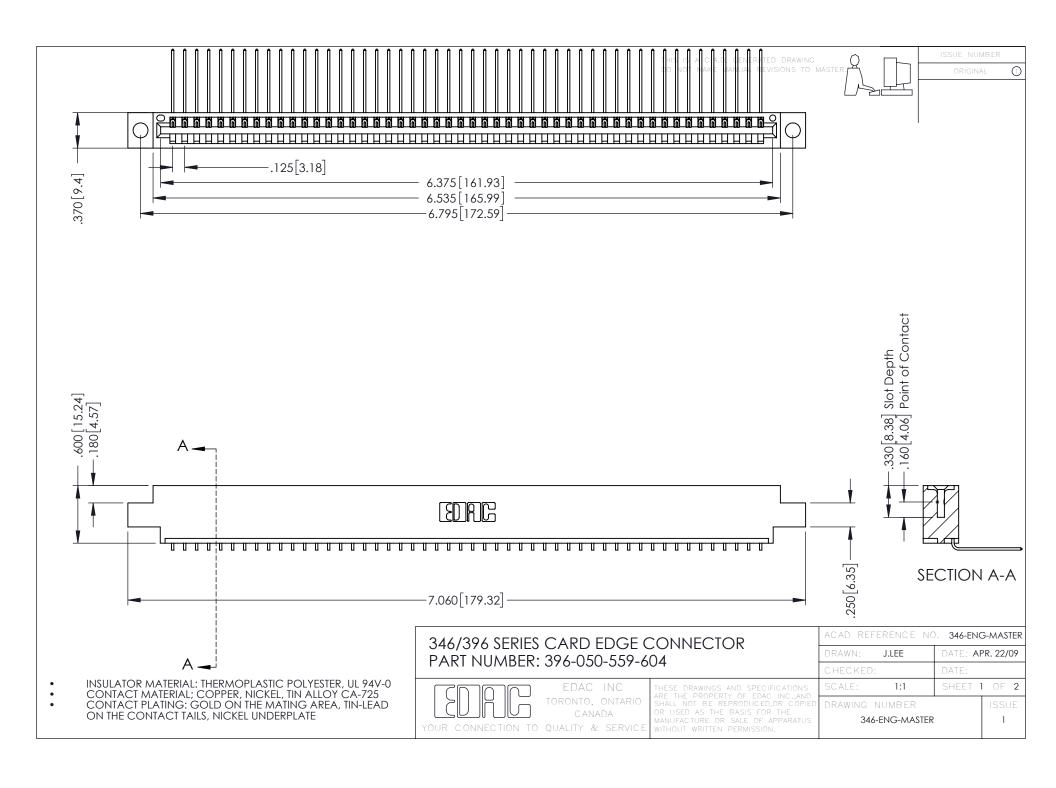

**Contact Code 555** 

**Contact Code 556** 

INSULATOR MATERIAL: THERMOPLASTIC POLYESTER, UL 94V-0 CONTACT MATERIAL; COPPER, NICKEL, TIN ALLOY CA-725

CONTACT PLATING: GOLD ON THE MATING AREA, TIN-LEAD ON THE CONTACT TAILS, NICKEL UNDERPLATE

## 346/396 SERIES CARD EDGE CONNECTOR CONTACT CODE 555,556,558,559,560 DIMENSIONS

YOUR CONNECTION TO QUALITY & SERVICE

|   | ACAD REFERENCE NO. 346-ENG-MASTER |                  |
|---|-----------------------------------|------------------|
|   | DRAWN: J.LEE                      | DATE: APR. 22/09 |
|   | CHECKED:                          | DATE:            |
|   | SCALE: 1:1                        | SHEET 2 OF 2     |
| D | DRAWING NUMBER                    | ISSUE            |

346-ENG-MASTER