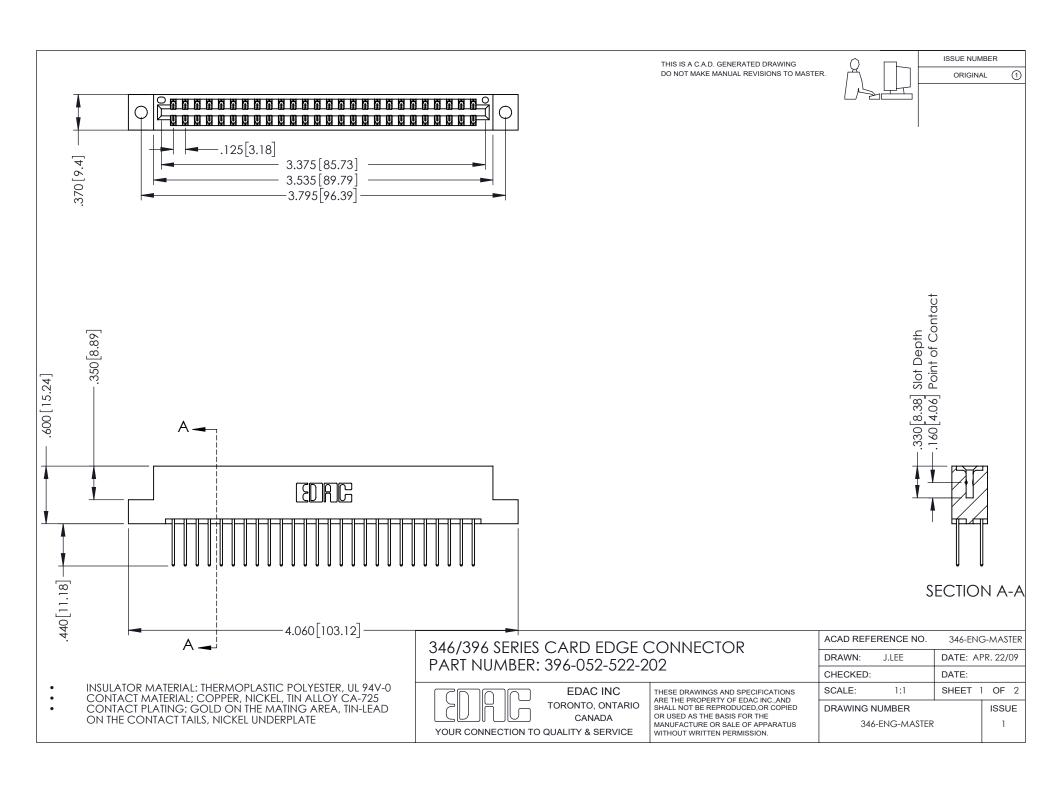

THIS IS A C.A.D. GENERATED DRAWING DO NOT MAKE MANUAL REVISIONS TO MASTER.

ORIGINAL 1

ISSUE NUMBER

**Contact Code 555** 

**Contact Code 556** 

INSULATOR MATERIAL: THERMOPLASTIC POLYESTER, UL 94V-0 CONTACT MATERIAL; COPPER, NICKEL, TIN ALLOY CA-725 CONTACT PLATING: GOLD ON THE MATING AREA, TIN-LEAD

ON THE CONTACT TAILS, NICKEL UNDERPLATE

## 346/396 SERIES CARD EDGE CONNECTOR CONTACT CODE 555,556,558,559,560 DIMENSIONS

YOUR CONNECTION TO QUALITY & SERVICE

**EDAC INC** TORONTO, ONTARIO CANADA

THESE DRAWINGS AND SPECIFICATIONS ARE THE PROPERTY OF EDAC INC.,AND SHALL NOT BE REPRODUCED, OR COPIED OR USED AS THE BASIS FOR THE MANUFACTURE OR SALE OF APPARATUS WITHOUT WRITTEN PERMISSION.

|   | ACAD REFERENCE NO. | 346-ENG-MASTER   |
|---|--------------------|------------------|
|   | DRAWN: J.LEE       | DATE: APR. 22/09 |
| ) | CHECKED:           | DATE:            |
|   | SCALE: 1:1         | SHEET 2 OF 2     |
|   | DRAWING NUMBER     | ISSUE            |
|   | 346-ENG-MASTER     | 1                |