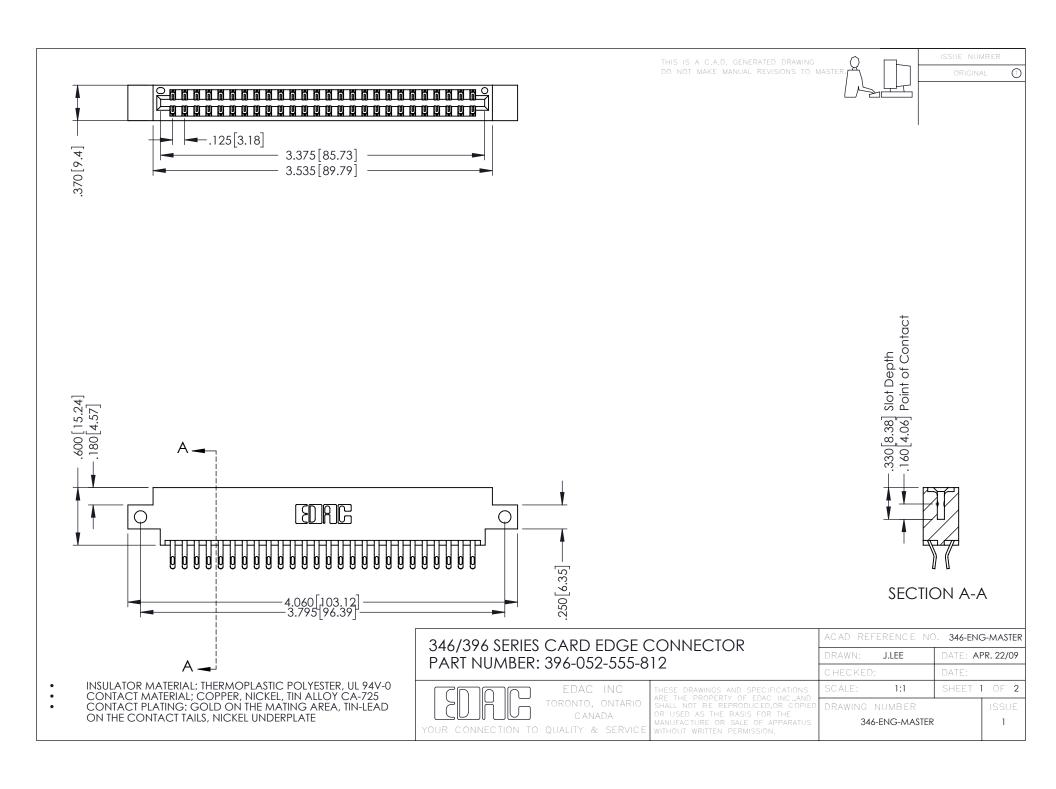

**Contact Code 555** 

**Contact Code 556** 

INSULATOR MATERIAL: THERMOPLASTIC POLYESTER, UL 94V-0 CONTACT MATERIAL; COPPER, NICKEL, TIN ALLOY CA-725

CONTACT PLATING: GOLD ON THE MATING AREA, TIN-LEAD ON THE CONTACT TAILS, NICKEL UNDERPLATE