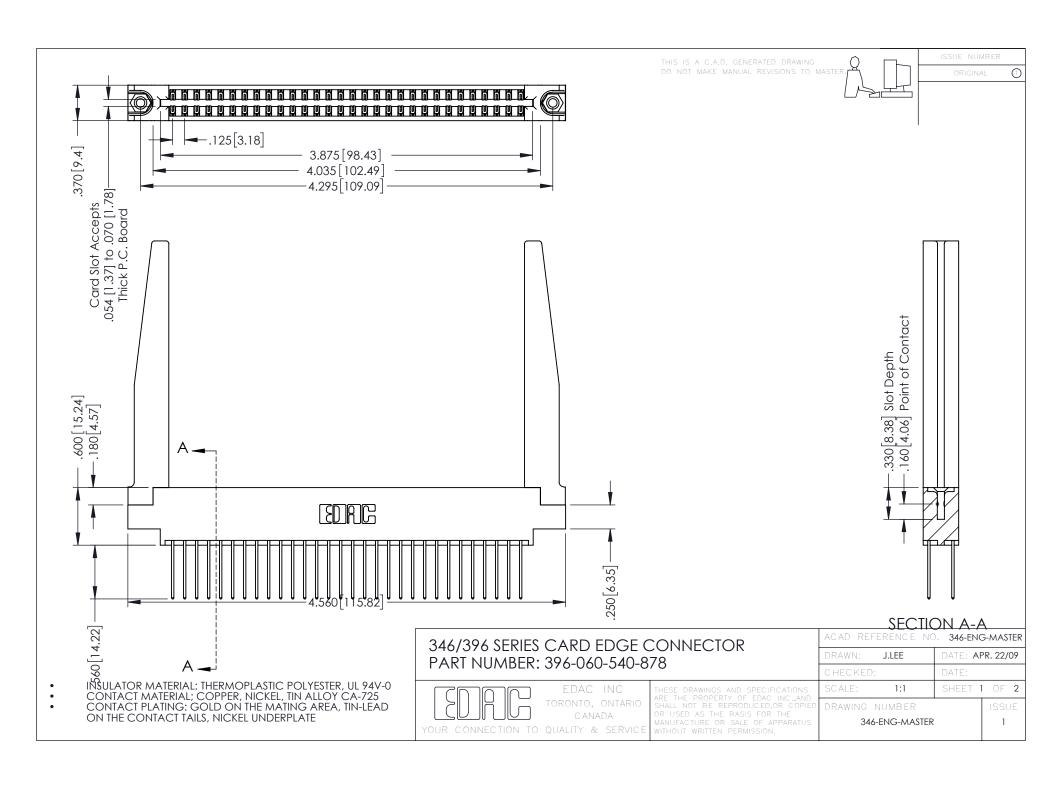

**Contact Code 555** 

**Contact Code 556** 

INSULATOR MATERIAL: THERMOPLASTIC POLYESTER, UL 94V-0 CONTACT MATERIAL; COPPER, NICKEL, TIN ALLOY CA-725

CONTACT PLATING: GOLD ON THE MATING AREA, TIN-LEAD ON THE CONTACT TAILS, NICKEL UNDERPLATE