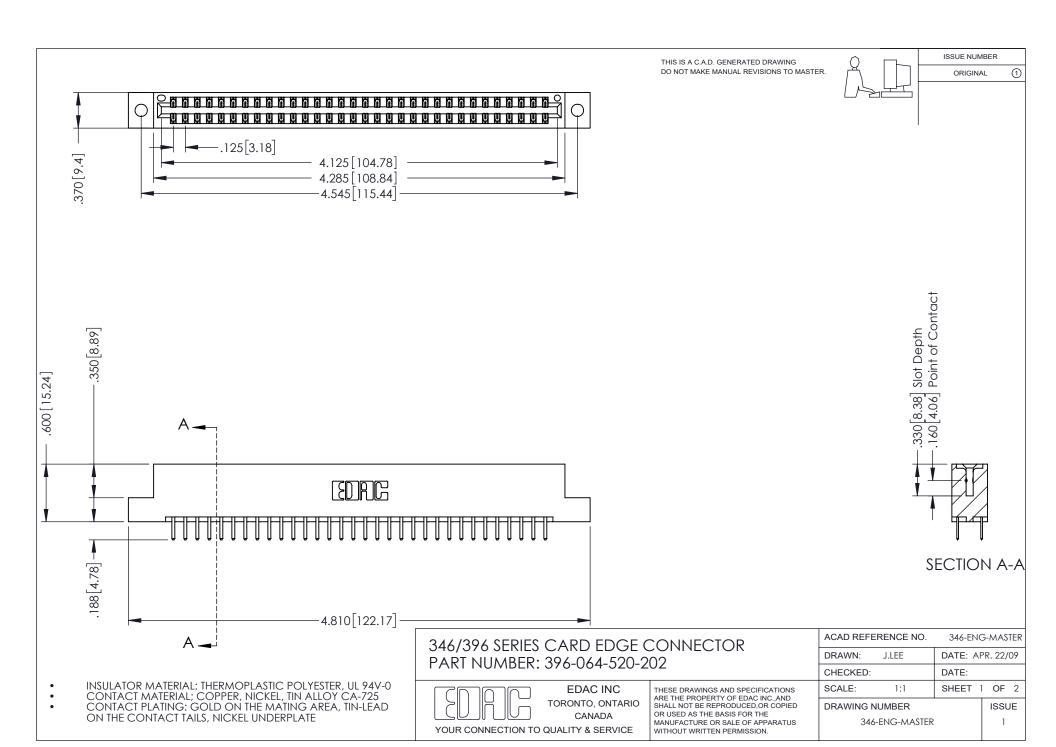

ISSUE NUMBER ORIGINAL

1

**Contact Code 555** 

**Contact Code 556** 

INSULATOR MATERIAL: THERMOPLASTIC POLYESTER, UL 94V-0 CONTACT MATERIAL; COPPER, NICKEL, TIN ALLOY CA-725 CONTACT PLATING: GOLD ON THE MATING AREA, TIN-LEAD

ON THE CONTACT TAILS, NICKEL UNDERPLATE

## 346/396 SERIES CARD EDGE CONNECTOR CONTACT CODE 555,556,558,559,560 DIMENSIONS

YOUR CONNECTION TO QUALITY & SERVICE

**EDAC INC** TORONTO, ONTARIO CANADA

THESE DRAWINGS AND SPECIFICATIONS ARE THE PROPERTY OF EDAC INC.,AND SHALL NOT BE REPRODUCED, OR COPIED OR USED AS THE BASIS FOR THE MANUFACTURE OR SALE OF APPARATUS WITHOUT WRITTEN PERMISSION.