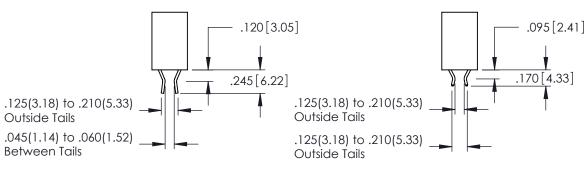

ISSUE NUMBER ORIGINAL

1

**Contact Code 555** 

**Contact Code 556** 

INSULATOR MATERIAL: THERMOPLASTIC POLYESTER, UL 94V-0 CONTACT MATERIAL; COPPER, NICKEL, TIN ALLOY CA-725 CONTACT PLATING: GOLD ON THE MATING AREA, TIN-LEAD

## 346/396 SERIES CARD EDGE CONNECTOR CONTACT CODE 555,556,558,559,560 DIMENSIONS

YOUR CONNECTION TO QUALITY & SERVICE

**EDAC INC** TORONTO, ONTARIO CANADA

THESE DRAWINGS AND SPECIFICATIONS ARE THE PROPERTY OF EDAC INC.,AND SHALL NOT BE REPRODUCED, OR COPIED OR USED AS THE BASIS FOR THE MANUFACTURE OR SALE OF APPARATUS WITHOUT WRITTEN PERMISSION.