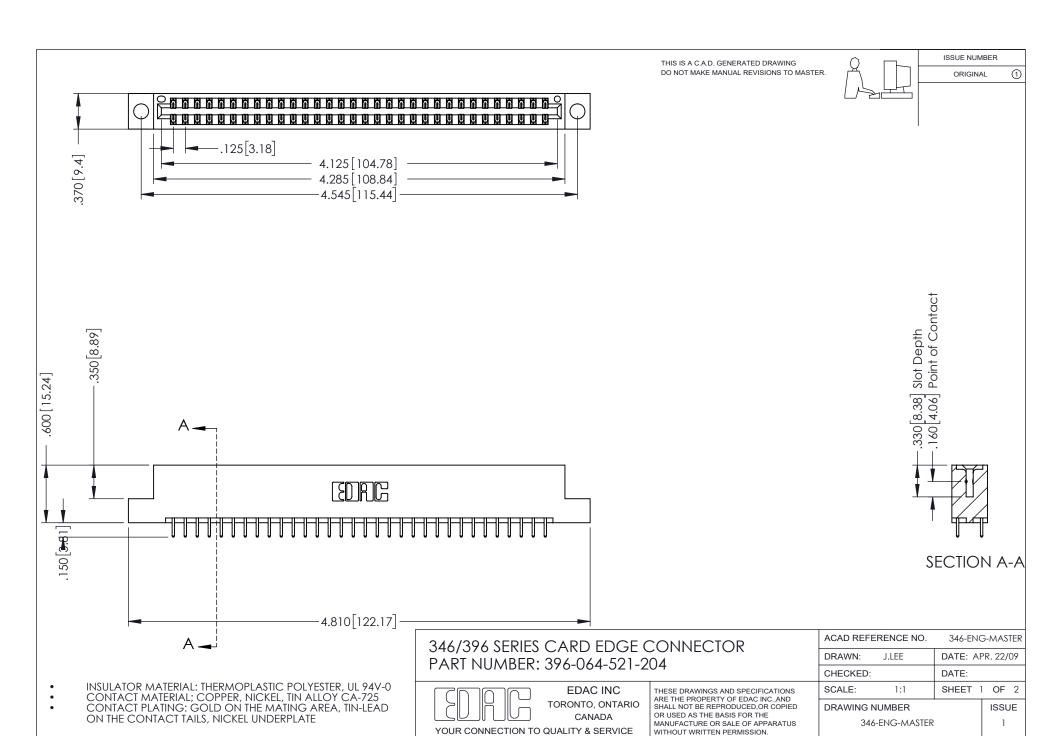

ISSUE NUMBER ORIGINAL

1

**Contact Code 555** 

**Contact Code 556** 

INSULATOR MATERIAL: THERMOPLASTIC POLYESTER, UL 94V-0 CONTACT MATERIAL; COPPER, NICKEL, TIN ALLOY CA-725 CONTACT PLATING: GOLD ON THE MATING AREA, TIN-LEAD

ON THE CONTACT TAILS, NICKEL UNDERPLATE

## 346/396 SERIES CARD EDGE CONNECTOR CONTACT CODE 555,556,558,559,560 DIMENSIONS

YOUR CONNECTION TO QUALITY & SERVICE

**EDAC INC** TORONTO, ONTARIO CANADA

THESE DRAWINGS AND SPECIFICATIONS ARE THE PROPERTY OF EDAC INC.,AND SHALL NOT BE REPRODUCED, OR COPIED OR USED AS THE BASIS FOR THE MANUFACTURE OR SALE OF APPARATUS WITHOUT WRITTEN PERMISSION.