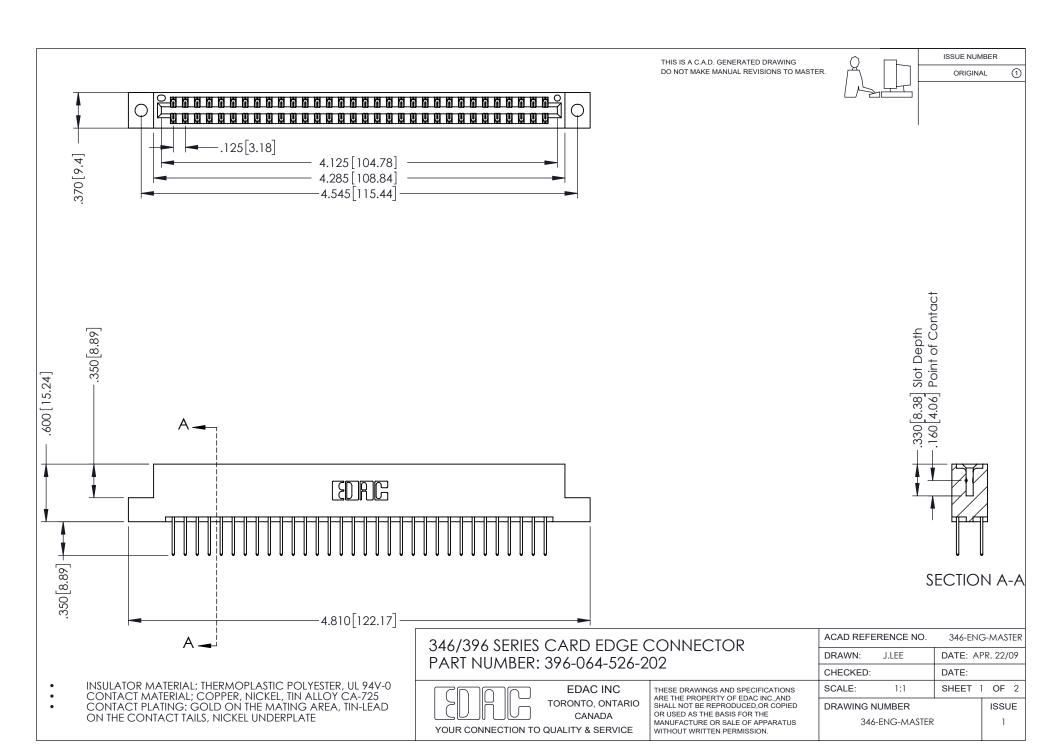

ISSUE NUMBER ORIGINAL

1

**Contact Code 555** 

**Contact Code 556** 

INSULATOR MATERIAL: THERMOPLASTIC POLYESTER, UL 94V-0 CONTACT MATERIAL; COPPER, NICKEL, TIN ALLOY CA-725 CONTACT PLATING: GOLD ON THE MATING AREA, TIN-LEAD

ON THE CONTACT TAILS, NICKEL UNDERPLATE

## 346/396 SERIES CARD EDGE CONNECTOR CONTACT CODE 555,556,558,559,560 DIMENSIONS

YOUR CONNECTION TO QUALITY & SERVICE

**EDAC INC** TORONTO, ONTARIO CANADA

THESE DRAWINGS AND SPECIFICATIONS ARE THE PROPERTY OF EDAC INC.,AND SHALL NOT BE REPRODUCED, OR COPIED OR USED AS THE BASIS FOR THE MANUFACTURE OR SALE OF APPARATUS WITHOUT WRITTEN PERMISSION.