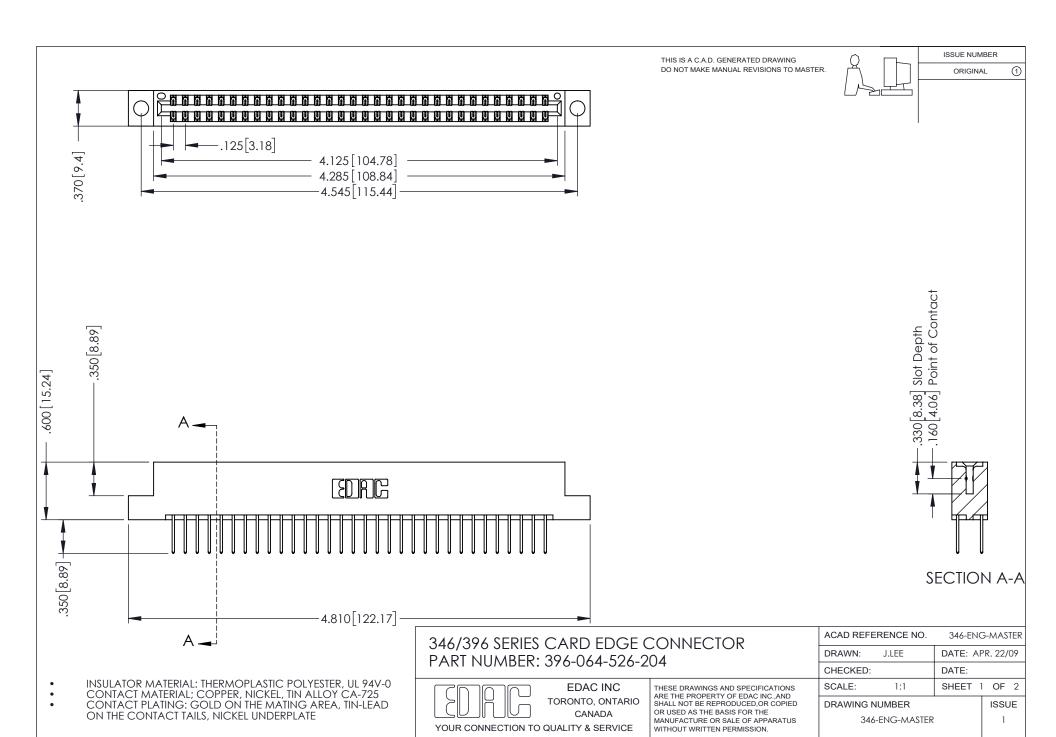

ISSUE NUMBER ORIGINAL

1

**Contact Code 555** 

**Contact Code 556** 

INSULATOR MATERIAL: THERMOPLASTIC POLYESTER, UL 94V-0 CONTACT MATERIAL; COPPER, NICKEL, TIN ALLOY CA-725 CONTACT PLATING: GOLD ON THE MATING AREA, TIN-LEAD

ON THE CONTACT TAILS, NICKEL UNDERPLATE

## 346/396 SERIES CARD EDGE CONNECTOR CONTACT CODE 555,556,558,559,560 DIMENSIONS

YOUR CONNECTION TO QUALITY & SERVICE

**EDAC INC** TORONTO, ONTARIO CANADA

THESE DRAWINGS AND SPECIFICATIONS ARE THE PROPERTY OF EDAC INC.,AND SHALL NOT BE REPRODUCED, OR COPIED OR USED AS THE BASIS FOR THE MANUFACTURE OR SALE OF APPARATUS WITHOUT WRITTEN PERMISSION.