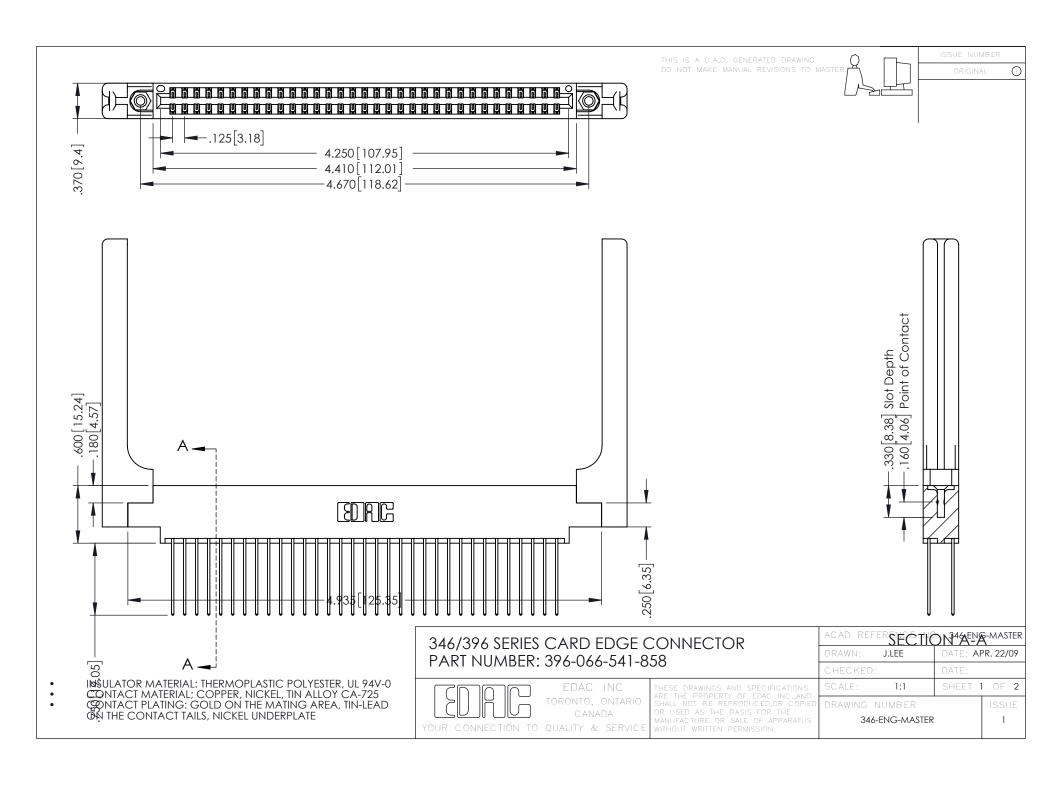

**Contact Code 555** 

**Contact Code 556** 

INSULATOR MATERIAL: THERMOPLASTIC POLYESTER, UL 94V-0 CONTACT MATERIAL; COPPER, NICKEL, TIN ALLOY CA-725

CONTACT PLATING: GOLD ON THE MATING AREA, TIN-LEAD ON THE CONTACT TAILS, NICKEL UNDERPLATE

## 346/396 SERIES CARD EDGE CONNECTOR CONTACT CODE 555,556,558,559,560 DIMENSIONS

YOUR CONNECTION TO QUALITY & SERVICE

|   | ACAD REFERENCE NO. 346-ENG-MASTER |                  |
|---|-----------------------------------|------------------|
|   | DRAWN: J.LEE                      | DATE: APR. 22/09 |
|   | CHECKED:                          | DATE:            |
|   | SCALE: 1:1                        | SHEET 2 OF 2     |
| D | DRAWING NUMBER                    | ISSUE            |

346-ENG-MASTER