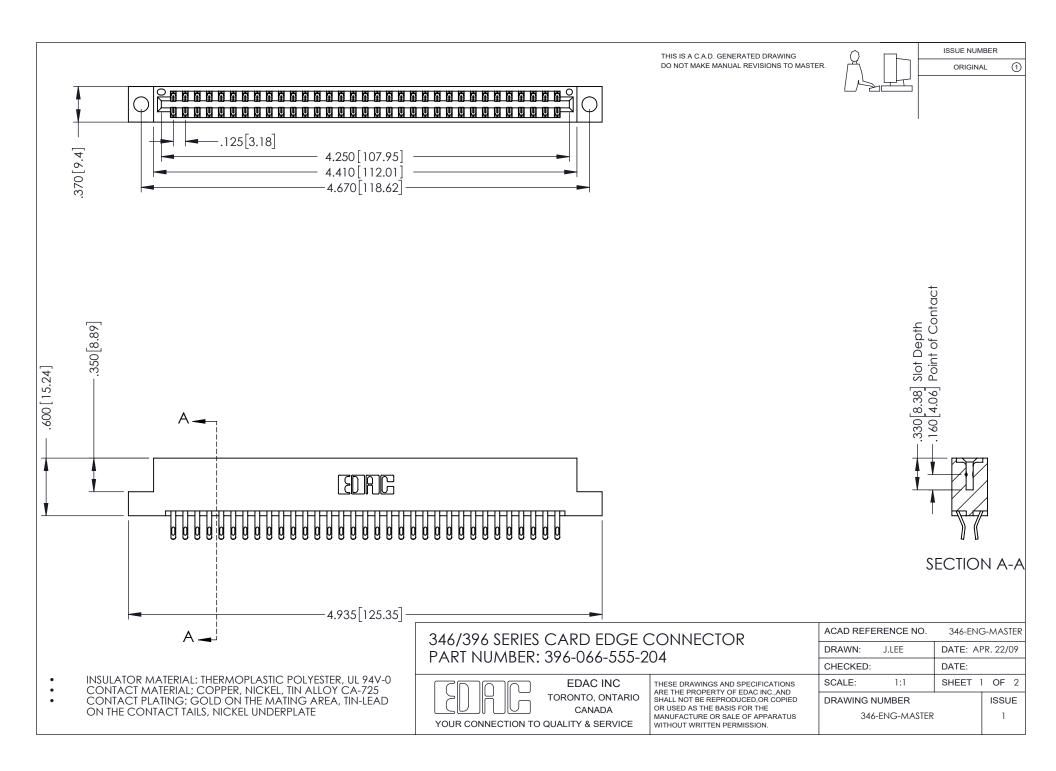

ISSUE NUMBER ORIGINAL

1

**Contact Code 555** 

**Contact Code 556** 

INSULATOR MATERIAL: THERMOPLASTIC POLYESTER, UL 94V-0 CONTACT MATERIAL; COPPER, NICKEL, TIN ALLOY CA-725 CONTACT PLATING: GOLD ON THE MATING AREA, TIN-LEAD

ON THE CONTACT TAILS, NICKEL UNDERPLATE

## 346/396 SERIES CARD EDGE CONNECTOR CONTACT CODE 555,556,558,559,560 DIMENSIONS

YOUR CONNECTION TO QUALITY & SERVICE

**EDAC INC** TORONTO, ONTARIO CANADA

THESE DRAWINGS AND SPECIFICATIONS ARE THE PROPERTY OF EDAC INC.,AND SHALL NOT BE REPRODUCED, OR COPIED OR USED AS THE BASIS FOR THE MANUFACTURE OR SALE OF APPARATUS WITHOUT WRITTEN PERMISSION.