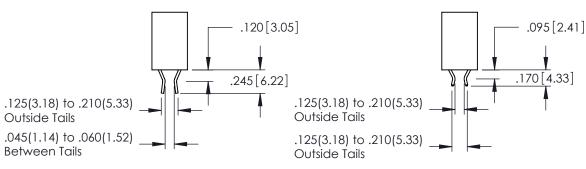

ISSUE NUMBER ORIGINAL

1

**Contact Code 555** 

**Contact Code 556** 

INSULATOR MATERIAL: THERMOPLASTIC POLYESTER, UL 94V-0 CONTACT MATERIAL; COPPER, NICKEL, TIN ALLOY CA-725 CONTACT PLATING: GOLD ON THE MATING AREA, TIN-LEAD

ON THE CONTACT TAILS, NICKEL UNDERPLATE

## 346/396 SERIES CARD EDGE CONNECTOR CONTACT CODE 555,556,558,559,560 DIMENSIONS

YOUR CONNECTION TO QUALITY & SERVICE

**EDAC INC** TORONTO, ONTARIO CANADA

THESE DRAWINGS AND SPECIFICATIONS ARE THE PROPERTY OF EDAC INC.,AND SHALL NOT BE REPRODUCED, OR COPIED OR USED AS THE BASIS FOR THE MANUFACTURE OR SALE OF APPARATUS WITHOUT WRITTEN PERMISSION.

|   | ACAD REFERENCE NO. | 346-ENG-MASTER   |
|---|--------------------|------------------|
|   | DRAWN: J.LEE       | DATE: APR. 22/09 |
| ) | CHECKED:           | DATE:            |
|   | SCALE: 1:1         | SHEET 2 OF 2     |
|   | DRAWING NUMBER     | ISSUE            |
|   | 346-ENG-MASTER     |                  |