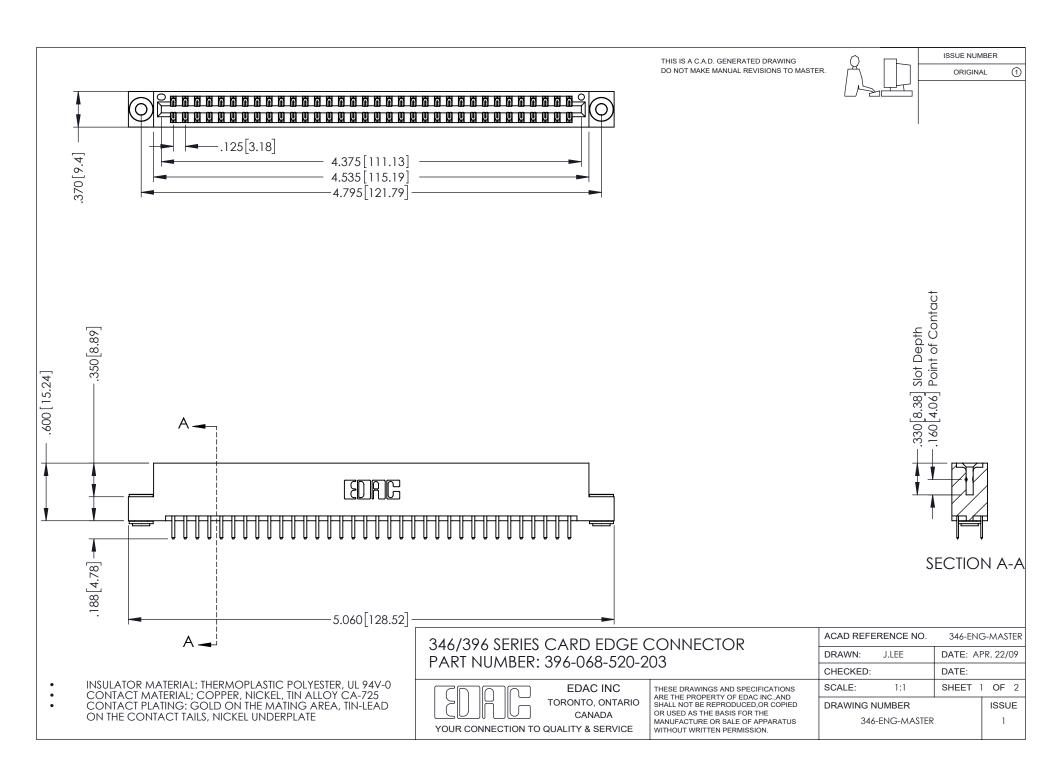

ISSUE NUMBER ORIGINAL

1

**Contact Code 555** 

**Contact Code 556** 

INSULATOR MATERIAL: THERMOPLASTIC POLYESTER, UL 94V-0 CONTACT MATERIAL; COPPER, NICKEL, TIN ALLOY CA-725 CONTACT PLATING: GOLD ON THE MATING AREA, TIN-LEAD

ON THE CONTACT TAILS, NICKEL UNDERPLATE

## 346/396 SERIES CARD EDGE CONNECTOR CONTACT CODE 555,556,558,559,560 DIMENSIONS

YOUR CONNECTION TO QUALITY & SERVICE

**EDAC INC** TORONTO, ONTARIO CANADA

THESE DRAWINGS AND SPECIFICATIONS ARE THE PROPERTY OF EDAC INC.,AND SHALL NOT BE REPRODUCED, OR COPIED OR USED AS THE BASIS FOR THE MANUFACTURE OR SALE OF APPARATUS WITHOUT WRITTEN PERMISSION.

|   | ACAD REFERENCE NO. | 346-ENG-MASTER   |
|---|--------------------|------------------|
|   | DRAWN: J.LEE       | DATE: APR. 22/09 |
| ) | CHECKED:           | DATE:            |
|   | SCALE: 1:1         | SHEET 2 OF 2     |
|   | DRAWING NUMBER     | ISSUE            |
|   | 346-ENG-MASTER     |                  |