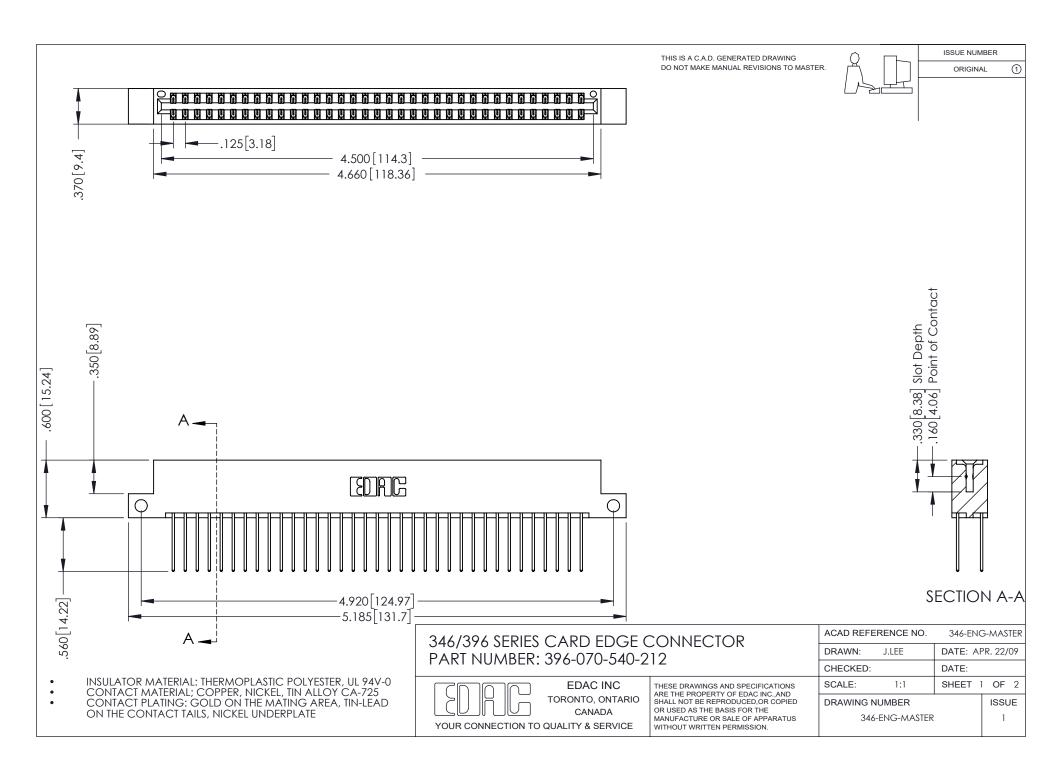

ISSUE NUMBER ORIGINAL 1

DO NOT MAKE MANUAL REVISIONS TO MASTER.

## **Contact Code 556**

INSULATOR MATERIAL: THERMOPLASTIC POLYESTER, UL 94V-0 CONTACT MATERIAL; COPPER, NICKEL, TIN ALLOY CA-725 CONTACT PLATING: GOLD ON THE MATING AREA, TIN-LEAD

ON THE CONTACT TAILS, NICKEL UNDERPLATE

## 346/396 SERIES CARD EDGE CONNECTOR CONTACT CODE 555,556,558,559,560 DIMENSIONS

YOUR CONNECTION TO QUALITY & SERVICE

**EDAC INC** TORONTO, ONTARIO CANADA

THESE DRAWINGS AND SPECIFICATIONS ARE THE PROPERTY OF EDAC INC.,AND SHALL NOT BE REPRODUCED, OR COPIED OR USED AS THE BASIS FOR THE MANUFACTURE OR SALE OF APPARATUS WITHOUT WRITTEN PERMISSION.