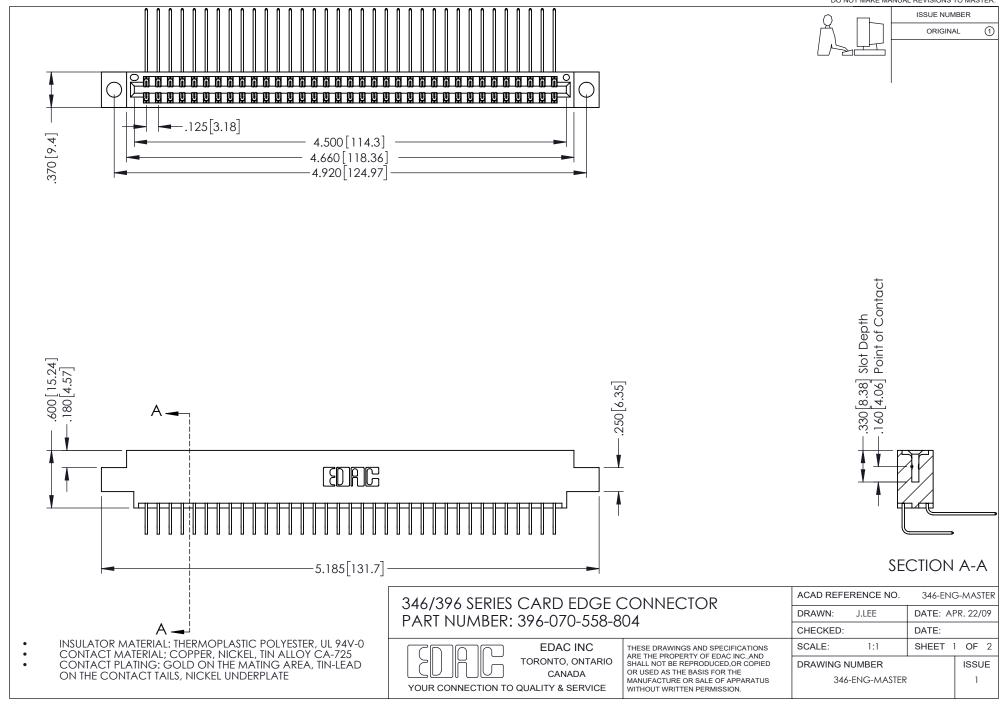

## **Contact Code 556**

INSULATOR MATERIAL: THERMOPLASTIC POLYESTER, UL 94V-0 CONTACT MATERIAL; COPPER, NICKEL, TIN ALLOY CA-725 CONTACT PLATING: GOLD ON THE MATING AREA, TIN-LEAD

ON THE CONTACT TAILS, NICKEL UNDERPLATE

## 346/396 SERIES CARD EDGE CONNECTOR CONTACT CODE 555,556,558,559,560 DIMENSIONS

YOUR CONNECTION TO QUALITY & SERVICE

**EDAC INC** TORONTO, ONTARIO CANADA

THESE DRAWINGS AND SPECIFICATIONS ARE THE PROPERTY OF EDAC INC.,AND SHALL NOT BE REPRODUCED, OR COPIED OR USED AS THE BASIS FOR THE MANUFACTURE OR SALE OF APPARATUS WITHOUT WRITTEN PERMISSION.