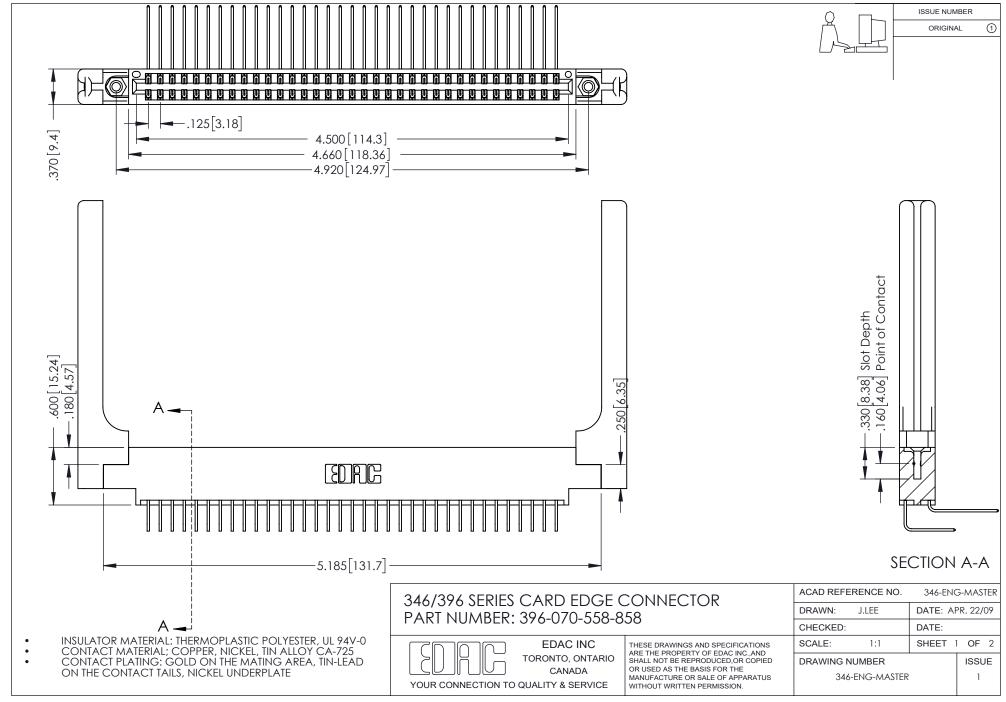

## **Contact Code 556**

INSULATOR MATERIAL: THERMOPLASTIC POLYESTER, UL 94V-0 CONTACT MATERIAL; COPPER, NICKEL, TIN ALLOY CA-725 CONTACT PLATING: GOLD ON THE MATING AREA, TIN-LEAD

ON THE CONTACT TAILS, NICKEL UNDERPLATE

## 346/396 SERIES CARD EDGE CONNECTOR CONTACT CODE 555,556,558,559,560 DIMENSIONS

YOUR CONNECTION TO QUALITY & SERVICE

**EDAC INC** TORONTO, ONTARIO CANADA

THESE DRAWINGS AND SPECIFICATIONS ARE THE PROPERTY OF EDAC INC.,AND SHALL NOT BE REPRODUCED, OR COPIED OR USED AS THE BASIS FOR THE MANUFACTURE OR SALE OF APPARATUS WITHOUT WRITTEN PERMISSION.