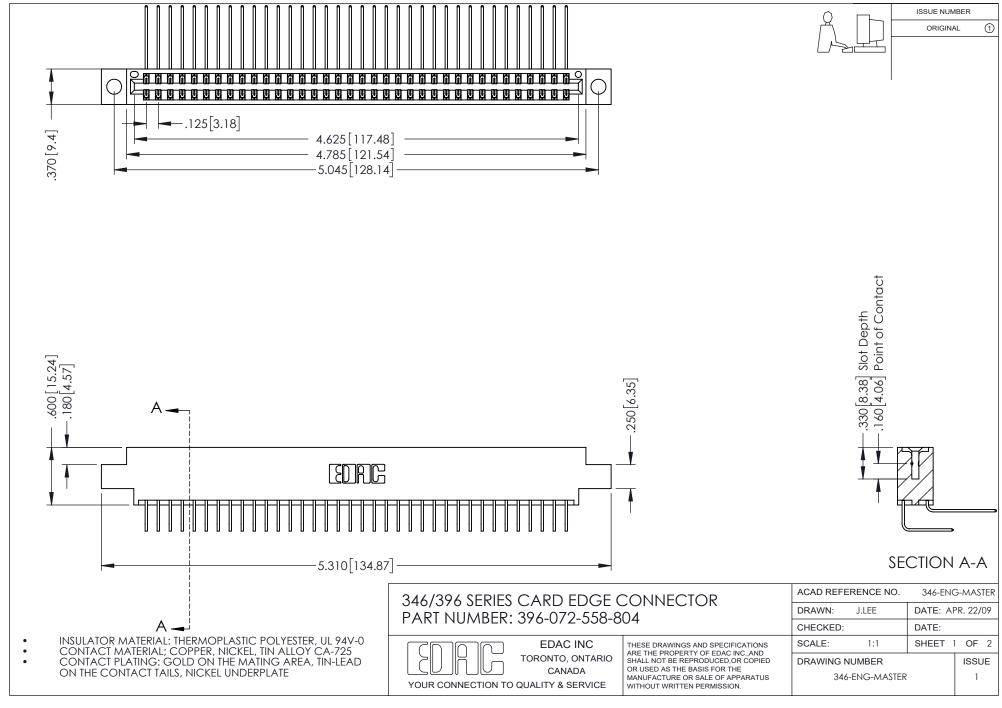

## **Contact Code 556**

INSULATOR MATERIAL: THERMOPLASTIC POLYESTER, UL 94V-0 CONTACT MATERIAL; COPPER, NICKEL, TIN ALLOY CA-725 CONTACT PLATING: GOLD ON THE MATING AREA, TIN-LEAD

ON THE CONTACT TAILS, NICKEL UNDERPLATE

## 346/396 SERIES CARD EDGE CONNECTOR CONTACT CODE 555,556,558,559,560 DIMENSIONS

YOUR CONNECTION TO QUALITY & SERVICE

**EDAC INC** TORONTO, ONTARIO CANADA

THESE DRAWINGS AND SPECIFICATIONS ARE THE PROPERTY OF EDAC INC.,AND SHALL NOT BE REPRODUCED, OR COPIED OR USED AS THE BASIS FOR THE MANUFACTURE OR SALE OF APPARATUS WITHOUT WRITTEN PERMISSION.