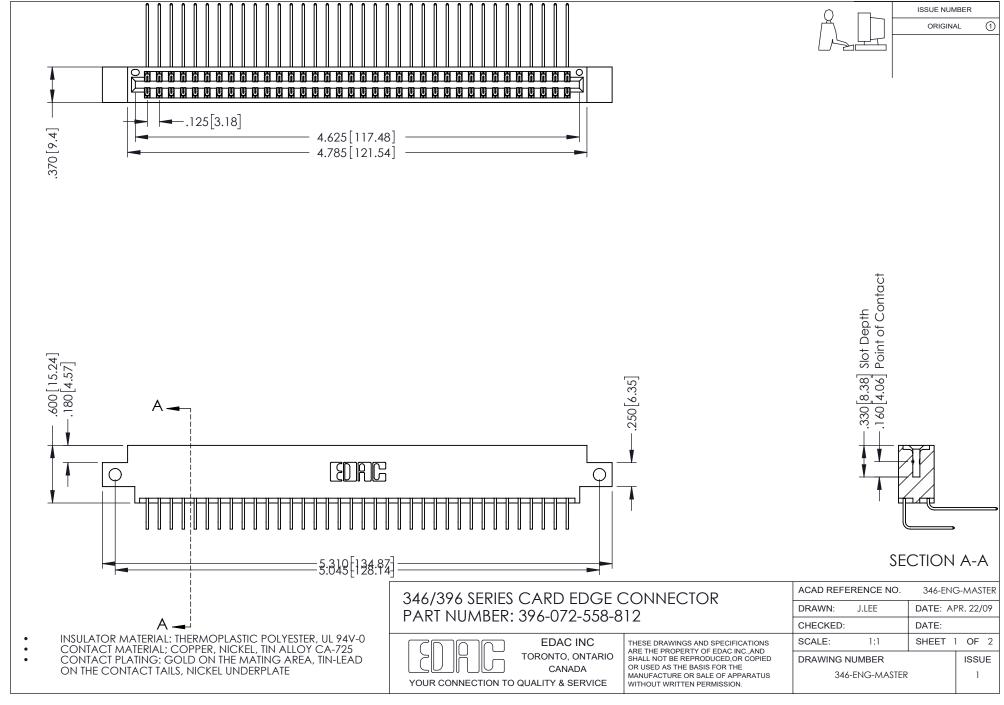

## **Contact Code 556**

INSULATOR MATERIAL: THERMOPLASTIC POLYESTER, UL 94V-0 CONTACT MATERIAL; COPPER, NICKEL, TIN ALLOY CA-725 CONTACT PLATING: GOLD ON THE MATING AREA, TIN-LEAD

ON THE CONTACT TAILS, NICKEL UNDERPLATE

## 346/396 SERIES CARD EDGE CONNECTOR CONTACT CODE 555,556,558,559,560 DIMENSIONS

YOUR CONNECTION TO QUALITY & SERVICE

**EDAC INC** TORONTO, ONTARIO CANADA

THESE DRAWINGS AND SPECIFICATIONS ARE THE PROPERTY OF EDAC INC.,AND SHALL NOT BE REPRODUCED, OR COPIED OR USED AS THE BASIS FOR THE MANUFACTURE OR SALE OF APPARATUS WITHOUT WRITTEN PERMISSION.