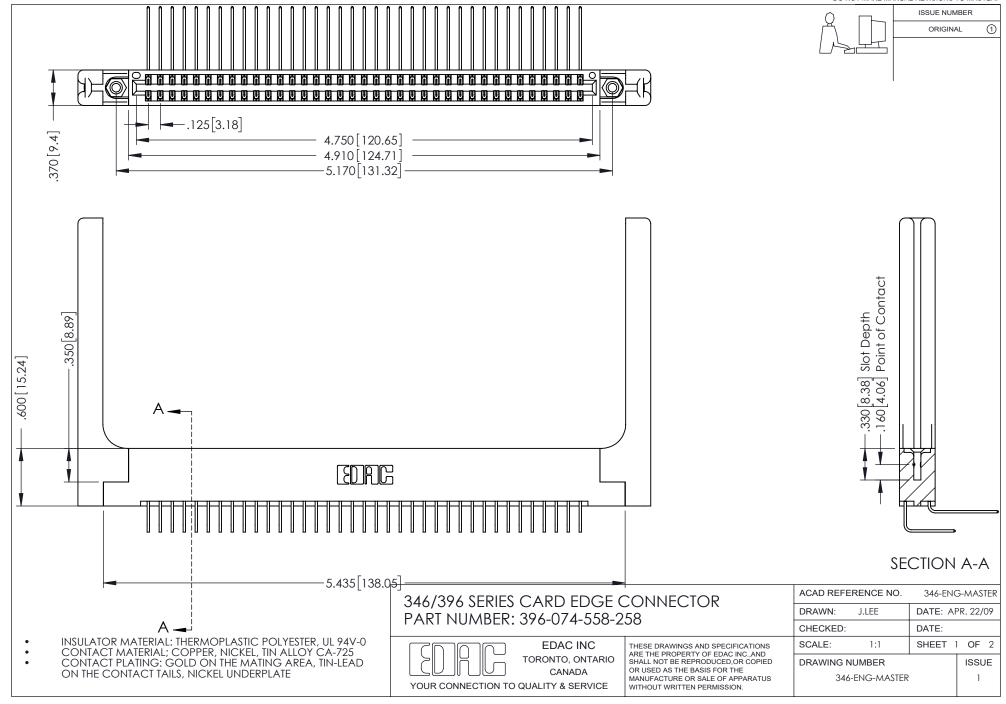

## **Contact Code 556**

INSULATOR MATERIAL: THERMOPLASTIC POLYESTER, UL 94V-0 CONTACT MATERIAL; COPPER, NICKEL, TIN ALLOY CA-725 CONTACT PLATING: GOLD ON THE MATING AREA, TIN-LEAD

ON THE CONTACT TAILS, NICKEL UNDERPLATE

## 346/396 SERIES CARD EDGE CONNECTOR CONTACT CODE 555,556,558,559,560 DIMENSIONS

YOUR CONNECTION TO QUALITY & SERVICE

**EDAC INC** TORONTO, ONTARIO CANADA

THESE DRAWINGS AND SPECIFICATIONS ARE THE PROPERTY OF EDAC INC.,AND SHALL NOT BE REPRODUCED, OR COPIED OR USED AS THE BASIS FOR THE MANUFACTURE OR SALE OF APPARATUS WITHOUT WRITTEN PERMISSION.