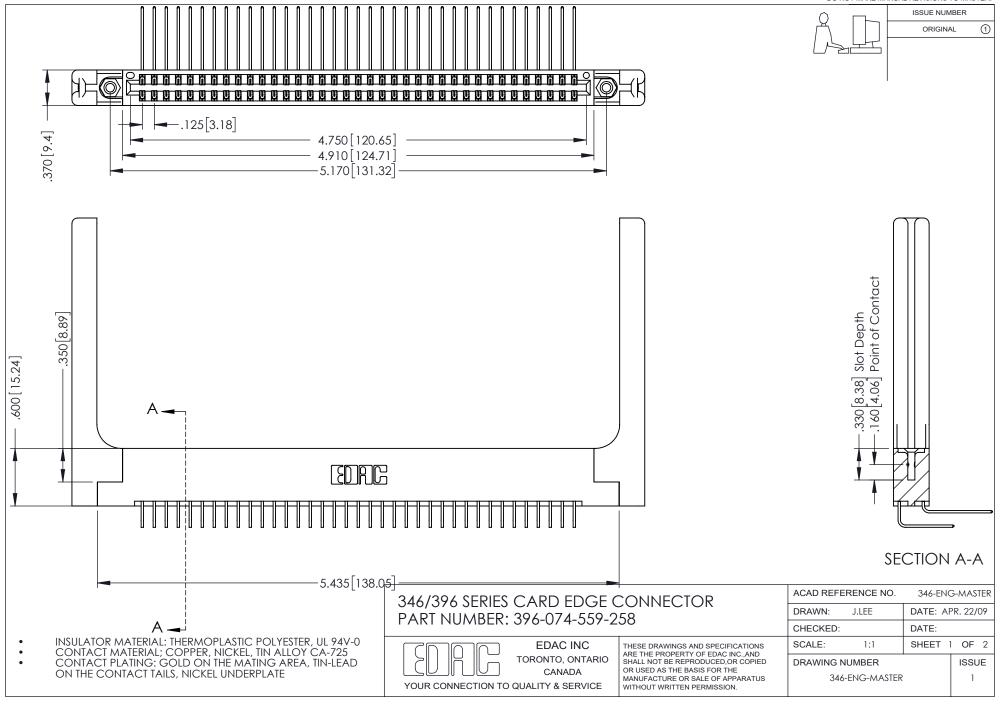

## **Contact Code 556**

INSULATOR MATERIAL: THERMOPLASTIC POLYESTER, UL 94V-0 CONTACT MATERIAL; COPPER, NICKEL, TIN ALLOY CA-725 CONTACT PLATING: GOLD ON THE MATING AREA, TIN-LEAD

ON THE CONTACT TAILS, NICKEL UNDERPLATE

## 346/396 SERIES CARD EDGE CONNECTOR CONTACT CODE 555,556,558,559,560 DIMENSIONS

YOUR CONNECTION TO QUALITY & SERVICE

**EDAC INC** TORONTO, ONTARIO CANADA

THESE DRAWINGS AND SPECIFICATIONS ARE THE PROPERTY OF EDAC INC.,AND SHALL NOT BE REPRODUCED, OR COPIED OR USED AS THE BASIS FOR THE MANUFACTURE OR SALE OF APPARATUS WITHOUT WRITTEN PERMISSION.