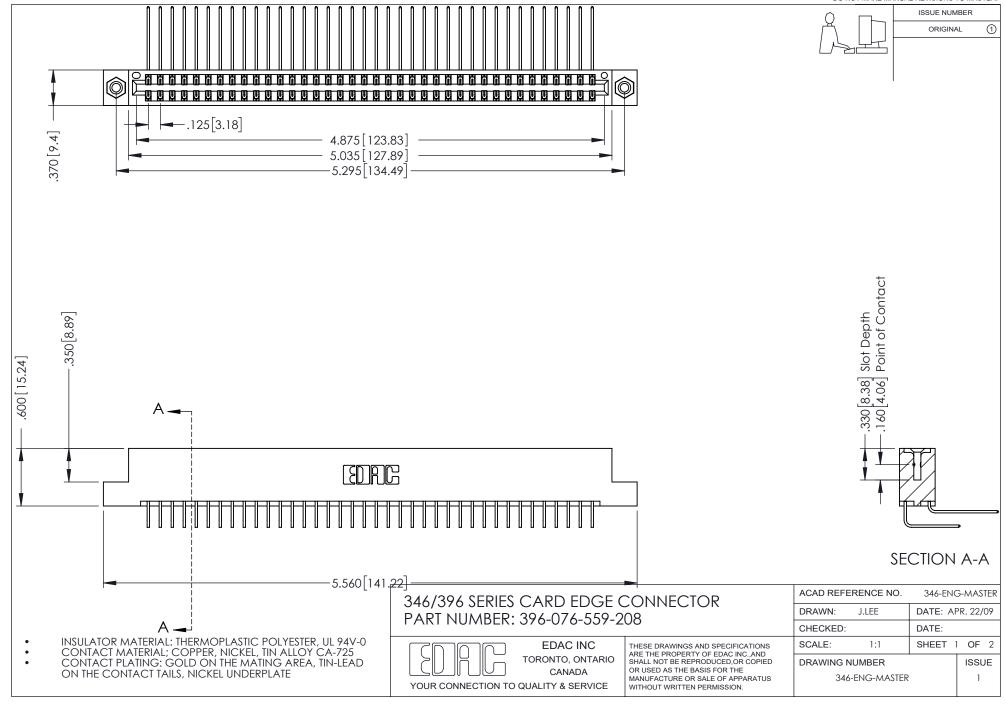

## **Contact Code 556**

INSULATOR MATERIAL: THERMOPLASTIC POLYESTER, UL 94V-0 CONTACT MATERIAL; COPPER, NICKEL, TIN ALLOY CA-725 CONTACT PLATING: GOLD ON THE MATING AREA, TIN-LEAD

ON THE CONTACT TAILS, NICKEL UNDERPLATE

## 346/396 SERIES CARD EDGE CONNECTOR CONTACT CODE 555,556,558,559,560 DIMENSIONS

YOUR CONNECTION TO QUALITY & SERVICE

**EDAC INC** TORONTO, ONTARIO CANADA

THESE DRAWINGS AND SPECIFICATIONS ARE THE PROPERTY OF EDAC INC.,AND SHALL NOT BE REPRODUCED, OR COPIED OR USED AS THE BASIS FOR THE MANUFACTURE OR SALE OF APPARATUS WITHOUT WRITTEN PERMISSION.