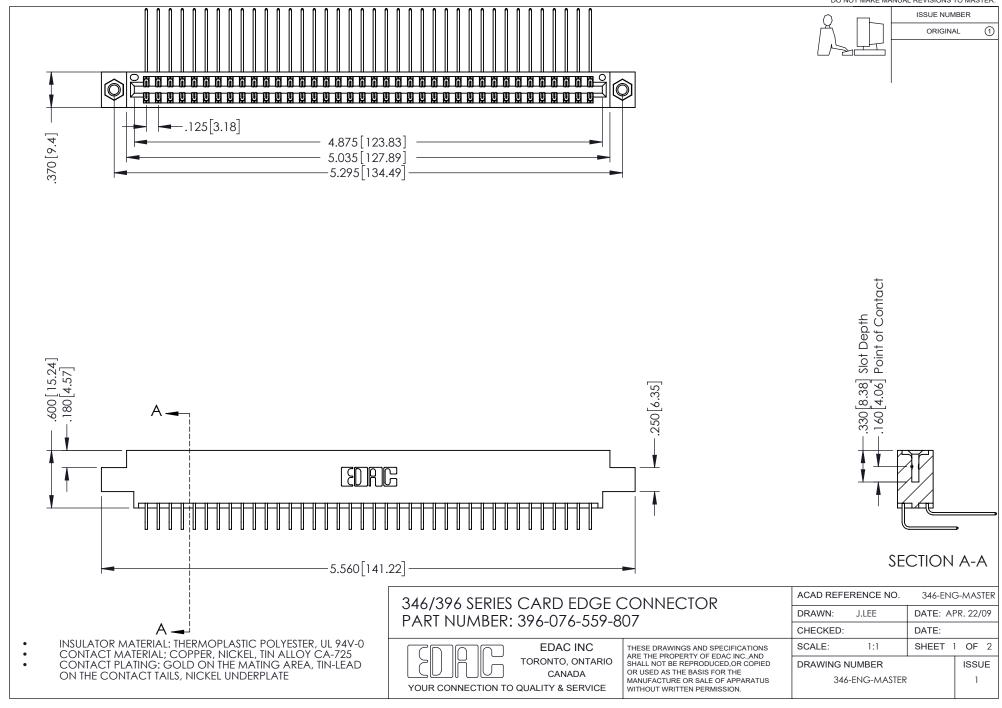

## **Contact Code 556**

INSULATOR MATERIAL: THERMOPLASTIC POLYESTER, UL 94V-0 CONTACT MATERIAL; COPPER, NICKEL, TIN ALLOY CA-725 CONTACT PLATING: GOLD ON THE MATING AREA, TIN-LEAD

ON THE CONTACT TAILS, NICKEL UNDERPLATE

## 346/396 SERIES CARD EDGE CONNECTOR CONTACT CODE 555,556,558,559,560 DIMENSIONS

YOUR CONNECTION TO QUALITY & SERVICE

**EDAC INC** TORONTO, ONTARIO CANADA

THESE DRAWINGS AND SPECIFICATIONS ARE THE PROPERTY OF EDAC INC.,AND SHALL NOT BE REPRODUCED, OR COPIED OR USED AS THE BASIS FOR THE MANUFACTURE OR SALE OF APPARATUS WITHOUT WRITTEN PERMISSION.