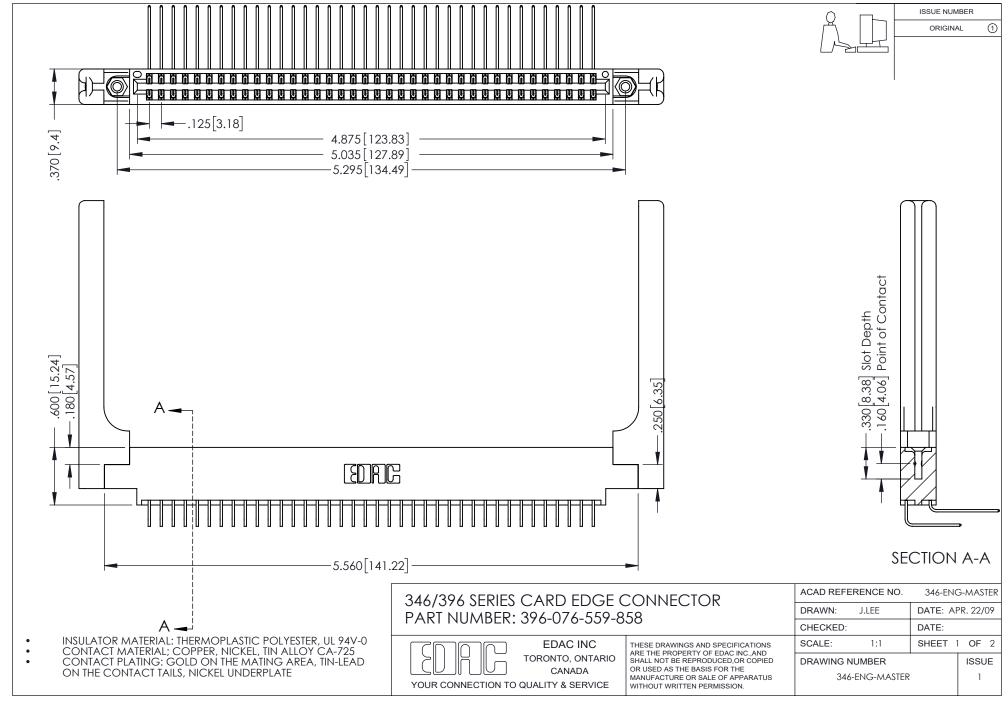

## **Contact Code 556**

INSULATOR MATERIAL: THERMOPLASTIC POLYESTER, UL 94V-0 CONTACT MATERIAL; COPPER, NICKEL, TIN ALLOY CA-725 CONTACT PLATING: GOLD ON THE MATING AREA, TIN-LEAD

ON THE CONTACT TAILS, NICKEL UNDERPLATE

## 346/396 SERIES CARD EDGE CONNECTOR CONTACT CODE 555,556,558,559,560 DIMENSIONS

YOUR CONNECTION TO QUALITY & SERVICE

**EDAC INC** TORONTO, ONTARIO CANADA

THESE DRAWINGS AND SPECIFICATIONS ARE THE PROPERTY OF EDAC INC.,AND SHALL NOT BE REPRODUCED, OR COPIED OR USED AS THE BASIS FOR THE MANUFACTURE OR SALE OF APPARATUS WITHOUT WRITTEN PERMISSION.