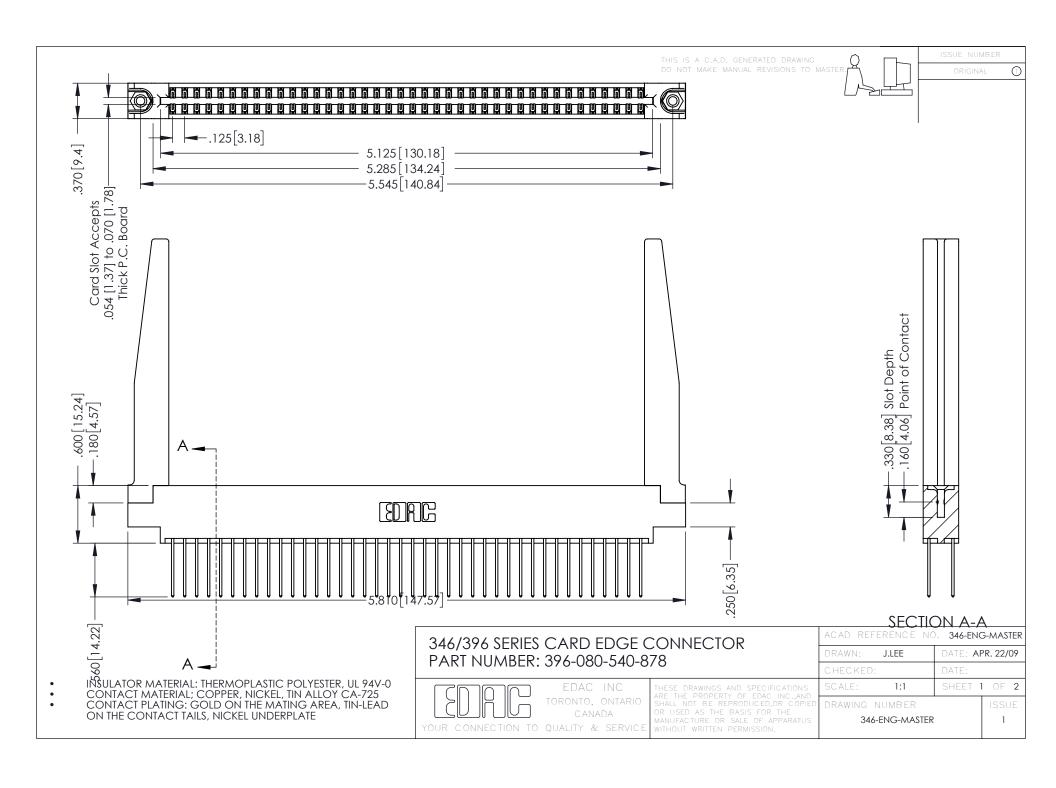

**Contact Code 555** 

**Contact Code 556** 

INSULATOR MATERIAL: THERMOPLASTIC POLYESTER, UL 94V-0 CONTACT MATERIAL; COPPER, NICKEL, TIN ALLOY CA-725

CONTACT PLATING: GOLD ON THE MATING AREA, TIN-LEAD ON THE CONTACT TAILS, NICKEL UNDERPLATE

## 346/396 SERIES CARD EDGE CONNECTOR CONTACT CODE 555,556,558,559,560 DIMENSIONS

YOUR CONNECTION TO QUALITY & SERVICE

|   | ACAD REFERENCE NO. 346-ENG-MASTER |                  |
|---|-----------------------------------|------------------|
|   | DRAWN: J.LEE                      | DATE: APR. 22/09 |
|   | CHECKED:                          | DATE:            |
|   | SCALE: 1:1                        | SHEET 2 OF 2     |
| D | DRAWING NUMBER                    | ISSUE            |

346-ENG-MASTER