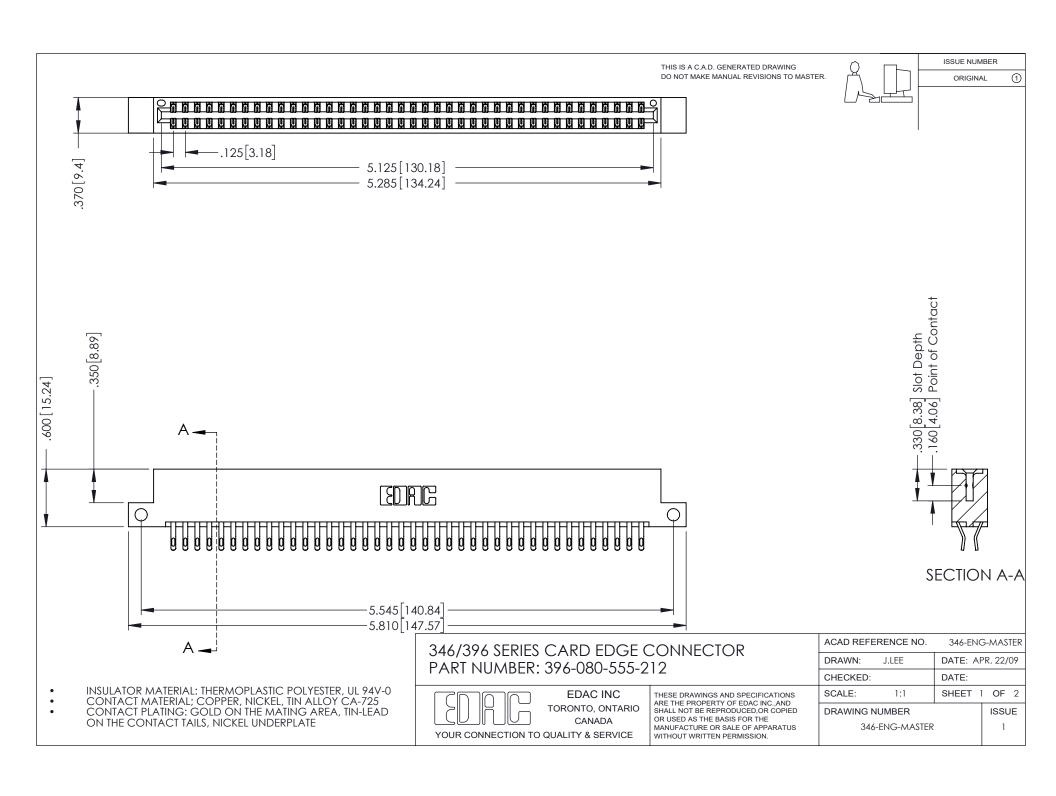

ISSUE NUMBER ORIGINAL 1

## **Contact Code 556**

INSULATOR MATERIAL: THERMOPLASTIC POLYESTER, UL 94V-0 CONTACT MATERIAL; COPPER, NICKEL, TIN ALLOY CA-725 CONTACT PLATING: GOLD ON THE MATING AREA, TIN-LEAD

ON THE CONTACT TAILS, NICKEL UNDERPLATE

## 346/396 SERIES CARD EDGE CONNECTOR CONTACT CODE 555,556,558,559,560 DIMENSIONS

YOUR CONNECTION TO QUALITY & SERVICE

**EDAC INC** TORONTO, ONTARIO CANADA

THESE DRAWINGS AND SPECIFICATIONS ARE THE PROPERTY OF EDAC INC.,AND SHALL NOT BE REPRODUCED, OR COPIED OR USED AS THE BASIS FOR THE MANUFACTURE OR SALE OF APPARATUS WITHOUT WRITTEN PERMISSION.