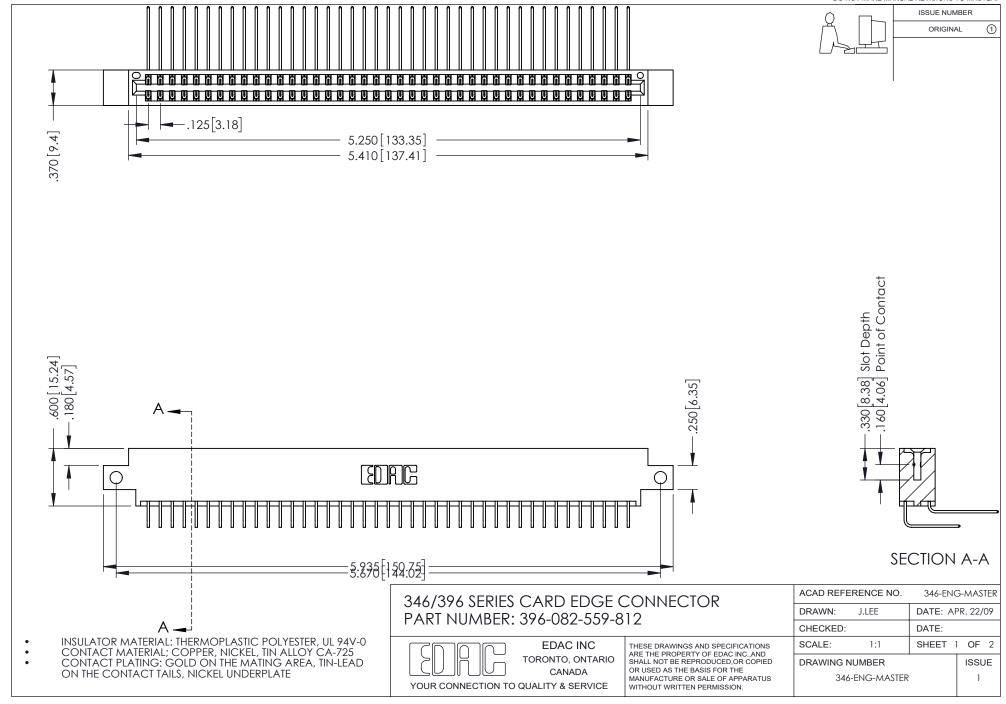

## **Contact Code 556**

INSULATOR MATERIAL: THERMOPLASTIC POLYESTER, UL 94V-0 CONTACT MATERIAL; COPPER, NICKEL, TIN ALLOY CA-725 CONTACT PLATING: GOLD ON THE MATING AREA, TIN-LEAD

ON THE CONTACT TAILS, NICKEL UNDERPLATE

## 346/396 SERIES CARD EDGE CONNECTOR CONTACT CODE 555,556,558,559,560 DIMENSIONS

YOUR CONNECTION TO QUALITY & SERVICE

**EDAC INC** TORONTO, ONTARIO CANADA

THESE DRAWINGS AND SPECIFICATIONS ARE THE PROPERTY OF EDAC INC.,AND SHALL NOT BE REPRODUCED, OR COPIED OR USED AS THE BASIS FOR THE MANUFACTURE OR SALE OF APPARATUS WITHOUT WRITTEN PERMISSION.