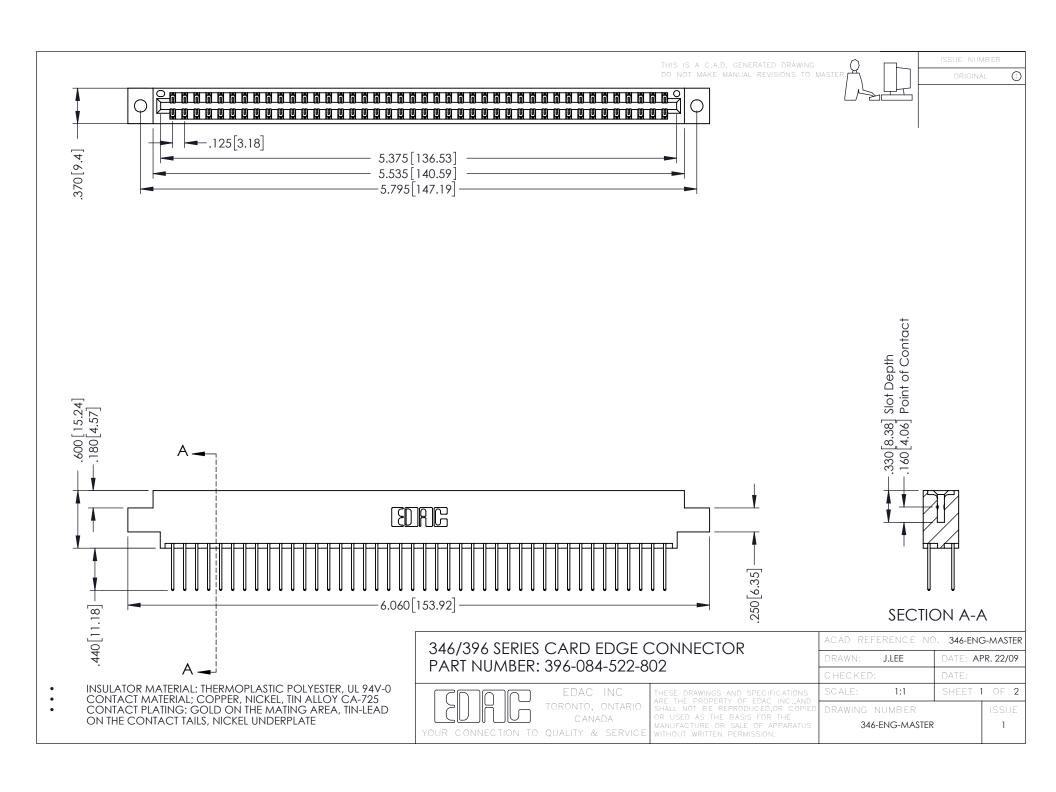

**Contact Code 555** 

**Contact Code 556** 

INSULATOR MATERIAL: THERMOPLASTIC POLYESTER, UL 94V-0 CONTACT MATERIAL; COPPER, NICKEL, TIN ALLOY CA-725

CONTACT PLATING: GOLD ON THE MATING AREA, TIN-LEAD ON THE CONTACT TAILS, NICKEL UNDERPLATE

## 346/396 SERIES CARD EDGE CONNECTOR CONTACT CODE 555,556,558,559,560 DIMENSIONS

YOUR CONNECTION TO QUALITY & SERVICE

|   | ACAD REFERENCE NO. 346-ENG-MASTER |                  |
|---|-----------------------------------|------------------|
|   | DRAWN: J.LEE                      | DATE: APR. 22/09 |
|   | CHECKED:                          | DATE:            |
|   | SCALE: 1:1                        | SHEET 2 OF 2     |
| D | DRAWING NUMBER                    | ISSUE            |