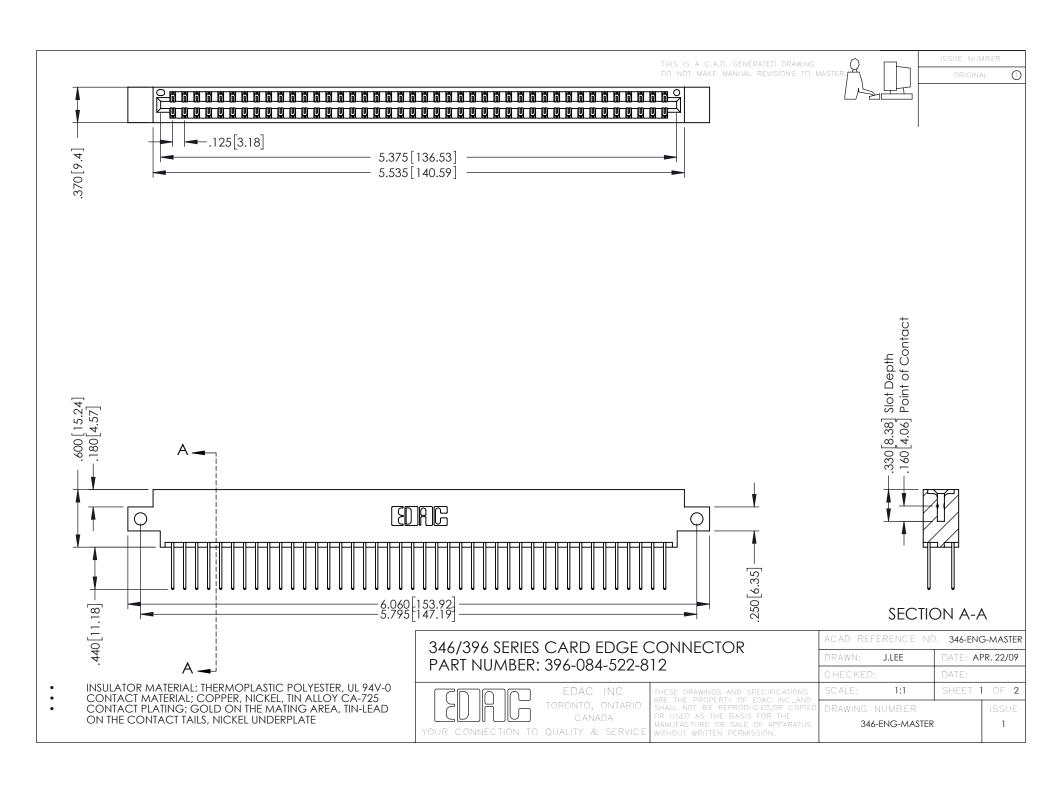

**Contact Code 555** 

**Contact Code 556** 

INSULATOR MATERIAL: THERMOPLASTIC POLYESTER, UL 94V-0 CONTACT MATERIAL; COPPER, NICKEL, TIN ALLOY CA-725

CONTACT PLATING: GOLD ON THE MATING AREA, TIN-LEAD ON THE CONTACT TAILS, NICKEL UNDERPLATE