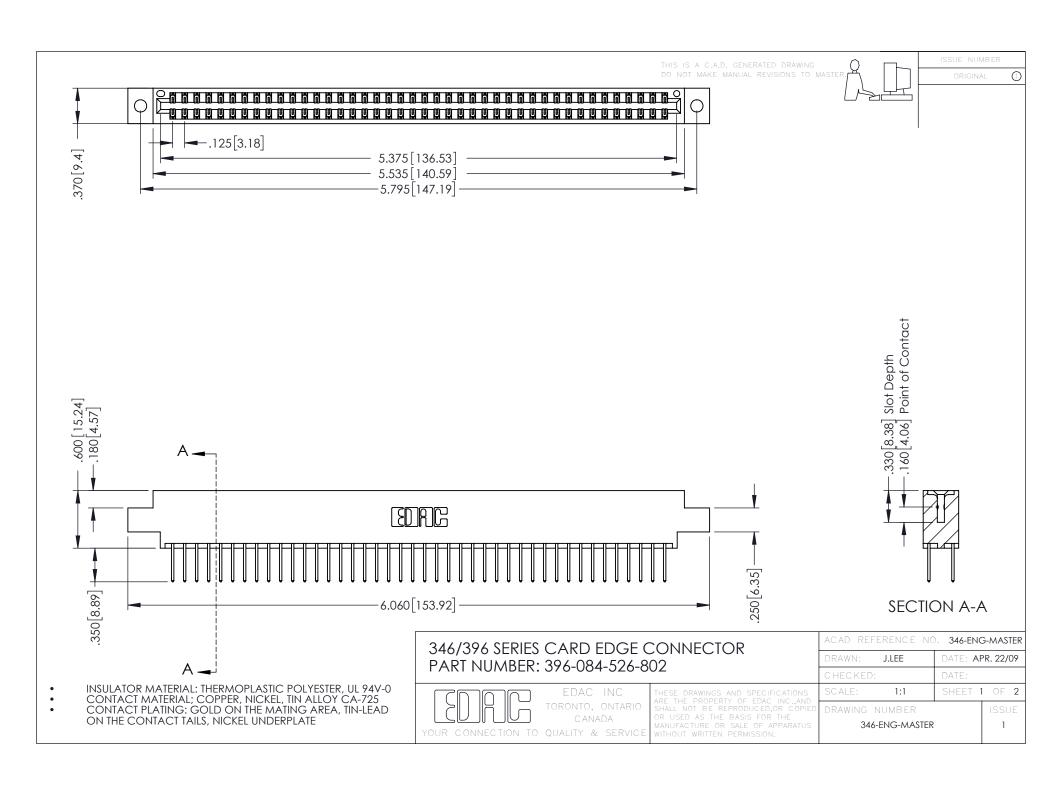

**Contact Code 555** 

**Contact Code 556** 

INSULATOR MATERIAL: THERMOPLASTIC POLYESTER, UL 94V-0 CONTACT MATERIAL; COPPER, NICKEL, TIN ALLOY CA-725

CONTACT PLATING: GOLD ON THE MATING AREA, TIN-LEAD ON THE CONTACT TAILS, NICKEL UNDERPLATE

## 346/396 SERIES CARD EDGE CONNECTOR CONTACT CODE 555,556,558,559,560 DIMENSIONS

YOUR CONNECTION TO QUALITY & SERVICE

|   | ACAD REFERENCE NO. 346-ENG-MASTER |                  |
|---|-----------------------------------|------------------|
|   | DRAWN: J.LEE                      | DATE: APR. 22/09 |
|   | CHECKED:                          | DATE:            |
|   | SCALE: 1:1                        | SHEET 2 OF 2     |
| D | DRAWING NUMBER                    | ISSUE            |