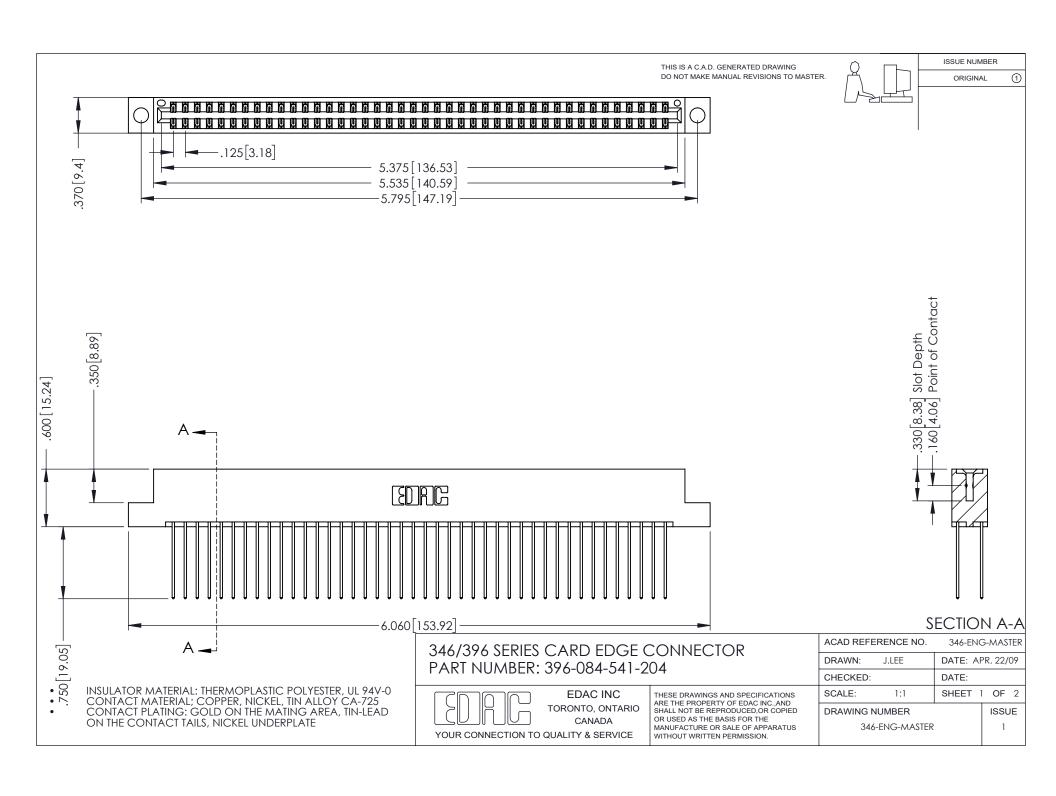

ISSUE NUMBER ORIGINAL 1

## **Contact Code 556**

INSULATOR MATERIAL: THERMOPLASTIC POLYESTER, UL 94V-0 CONTACT MATERIAL; COPPER, NICKEL, TIN ALLOY CA-725 CONTACT PLATING: GOLD ON THE MATING AREA, TIN-LEAD

ON THE CONTACT TAILS, NICKEL UNDERPLATE

## 346/396 SERIES CARD EDGE CONNECTOR CONTACT CODE 555,556,558,559,560 DIMENSIONS

YOUR CONNECTION TO QUALITY & SERVICE

**EDAC INC** TORONTO, ONTARIO CANADA

THESE DRAWINGS AND SPECIFICATIONS ARE THE PROPERTY OF EDAC INC.,AND SHALL NOT BE REPRODUCED, OR COPIED OR USED AS THE BASIS FOR THE MANUFACTURE OR SALE OF APPARATUS WITHOUT WRITTEN PERMISSION.

|  | ACAD REFERENCE NO. | 346-ENG-MASTER   |
|--|--------------------|------------------|
|  | DRAWN: J.LEE       | DATE: APR. 22/09 |
|  | CHECKED:           | DATE:            |
|  | SCALE: 1:1         | SHEET 2 OF 2     |
|  | DRAWING NUMBER     | ISSUE            |
|  | 346-ENG-MASTER     | 1                |