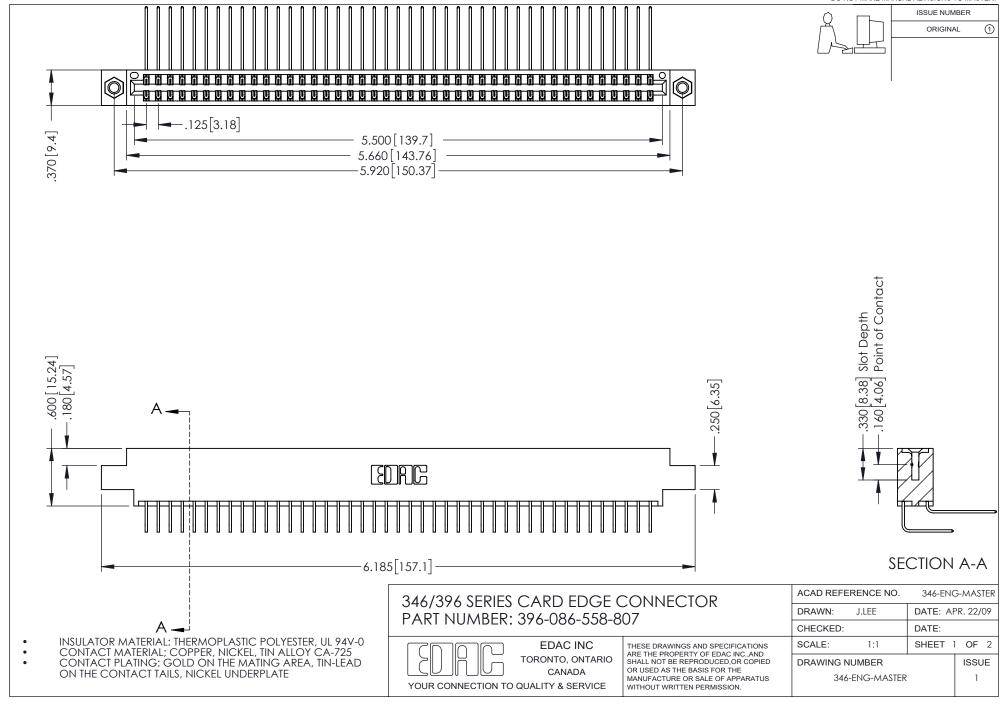

## **Contact Code 556**

INSULATOR MATERIAL: THERMOPLASTIC POLYESTER, UL 94V-0 CONTACT MATERIAL; COPPER, NICKEL, TIN ALLOY CA-725 CONTACT PLATING: GOLD ON THE MATING AREA, TIN-LEAD

ON THE CONTACT TAILS, NICKEL UNDERPLATE

## 346/396 SERIES CARD EDGE CONNECTOR CONTACT CODE 555,556,558,559,560 DIMENSIONS

YOUR CONNECTION TO QUALITY & SERVICE

**EDAC INC** TORONTO, ONTARIO CANADA

THESE DRAWINGS AND SPECIFICATIONS ARE THE PROPERTY OF EDAC INC.,AND SHALL NOT BE REPRODUCED, OR COPIED OR USED AS THE BASIS FOR THE MANUFACTURE OR SALE OF APPARATUS WITHOUT WRITTEN PERMISSION.