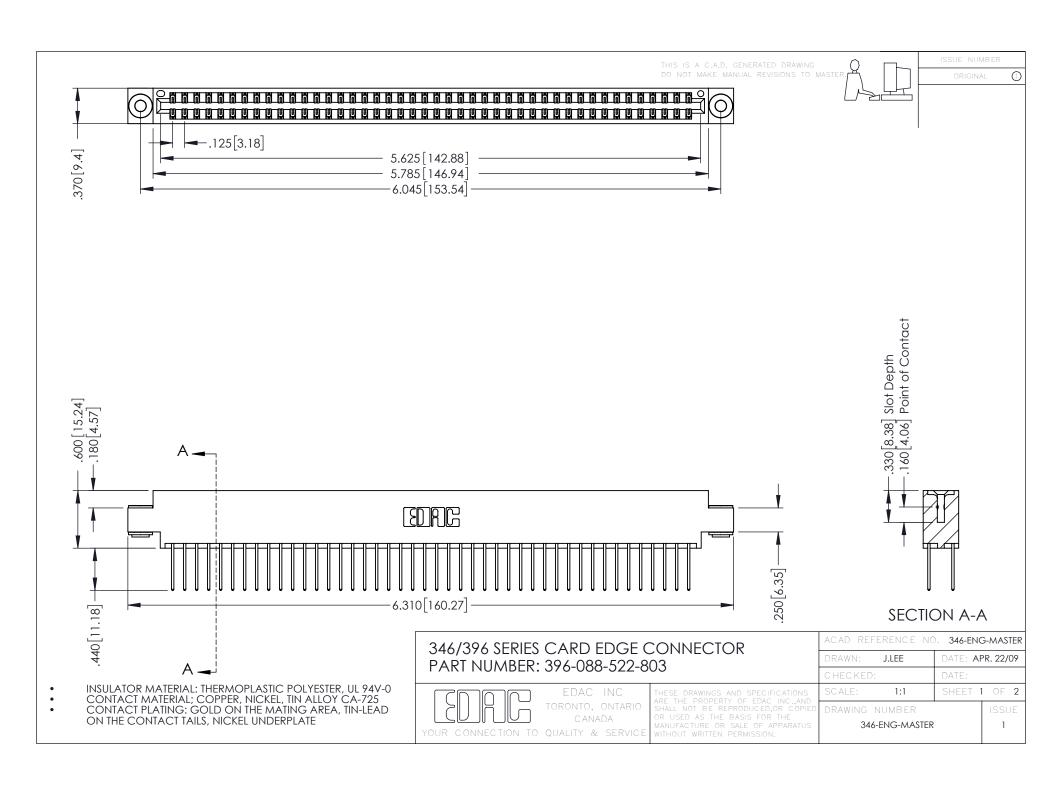

**Contact Code 555** 

**Contact Code 556** 

INSULATOR MATERIAL: THERMOPLASTIC POLYESTER, UL 94V-0 CONTACT MATERIAL; COPPER, NICKEL, TIN ALLOY CA-725

CONTACT PLATING: GOLD ON THE MATING AREA, TIN-LEAD ON THE CONTACT TAILS, NICKEL UNDERPLATE