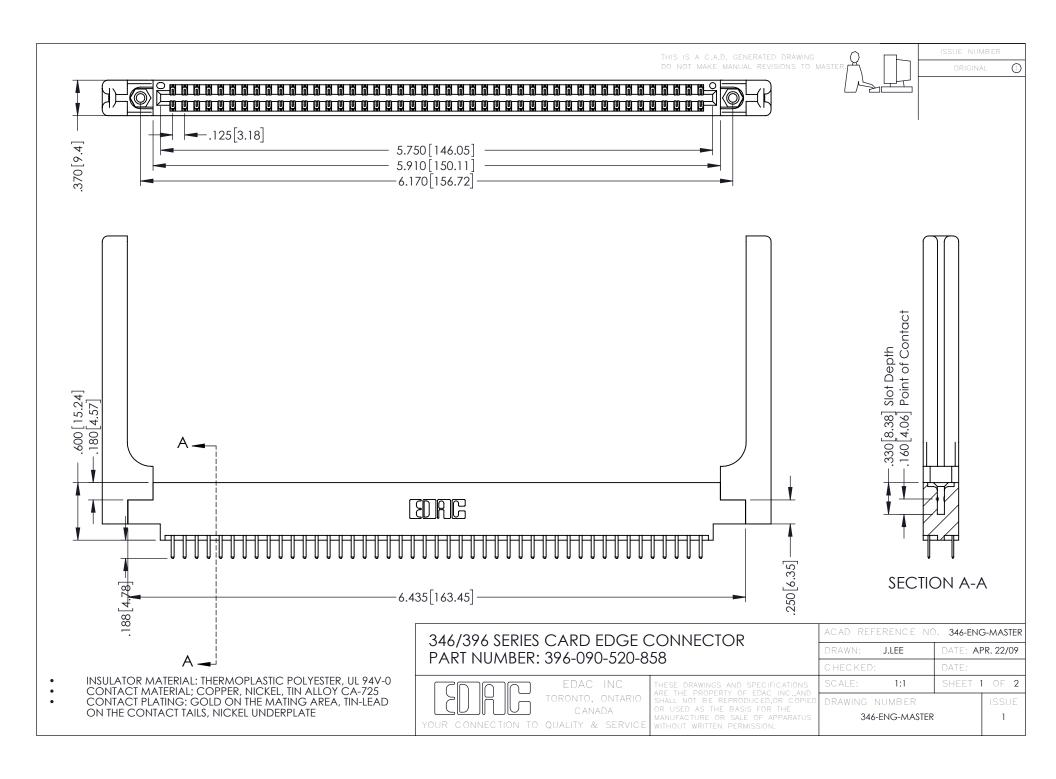

**Contact Code 555** 

**Contact Code 556** 

INSULATOR MATERIAL: THERMOPLASTIC POLYESTER, UL 94V-0 CONTACT MATERIAL; COPPER, NICKEL, TIN ALLOY CA-725

CONTACT PLATING: GOLD ON THE MATING AREA, TIN-LEAD ON THE CONTACT TAILS, NICKEL UNDERPLATE

## 346/396 SERIES CARD EDGE CONNECTOR CONTACT CODE 555,556,558,559,560 DIMENSIONS

YOUR CONNECTION TO QUALITY & SERVICE

|   | ACAD REFERENCE NO. 346-ENG-MASTER |                         |
|---|-----------------------------------|-------------------------|
|   | DRAWN: J.LEE                      | DATE: <b>APR. 22/09</b> |
|   | CHECKED:                          | DATE:                   |
|   | SCALE: 1:1                        | SHEET 2 OF 2            |
| D | DRAWING NUMBER                    | ISSUE                   |

346-ENG-MASTER