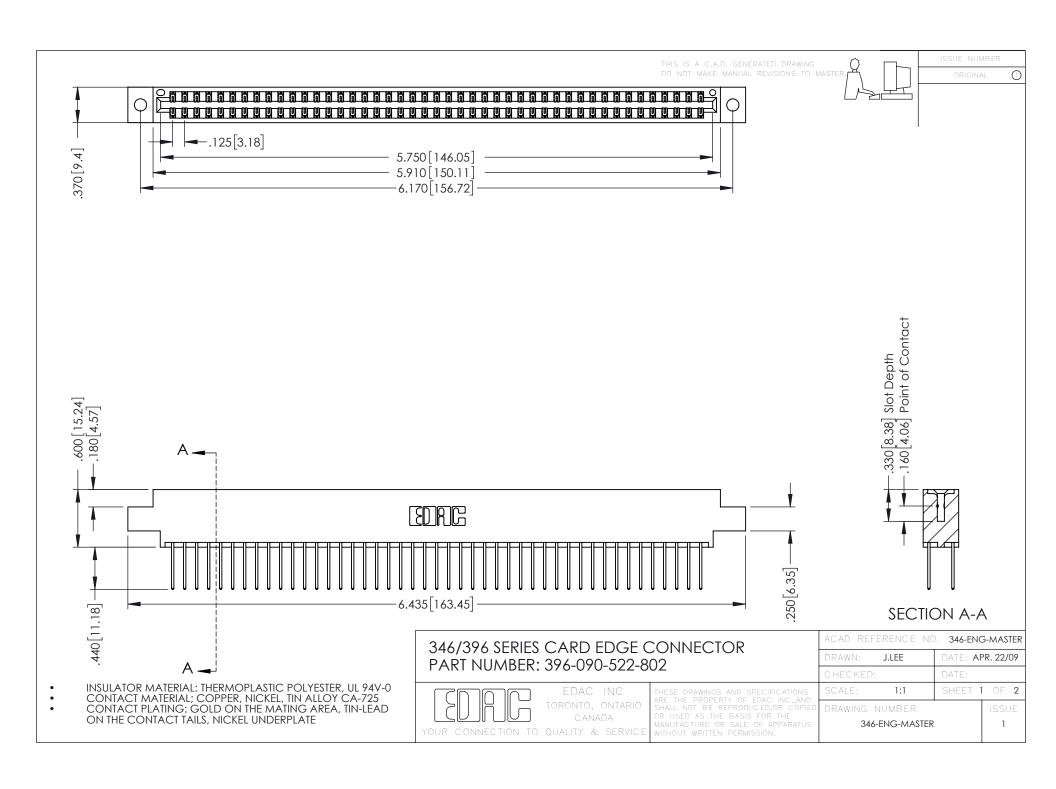

**Contact Code 555** 

**Contact Code 556** 

INSULATOR MATERIAL: THERMOPLASTIC POLYESTER, UL 94V-0 CONTACT MATERIAL; COPPER, NICKEL, TIN ALLOY CA-725

CONTACT PLATING: GOLD ON THE MATING AREA, TIN-LEAD ON THE CONTACT TAILS, NICKEL UNDERPLATE