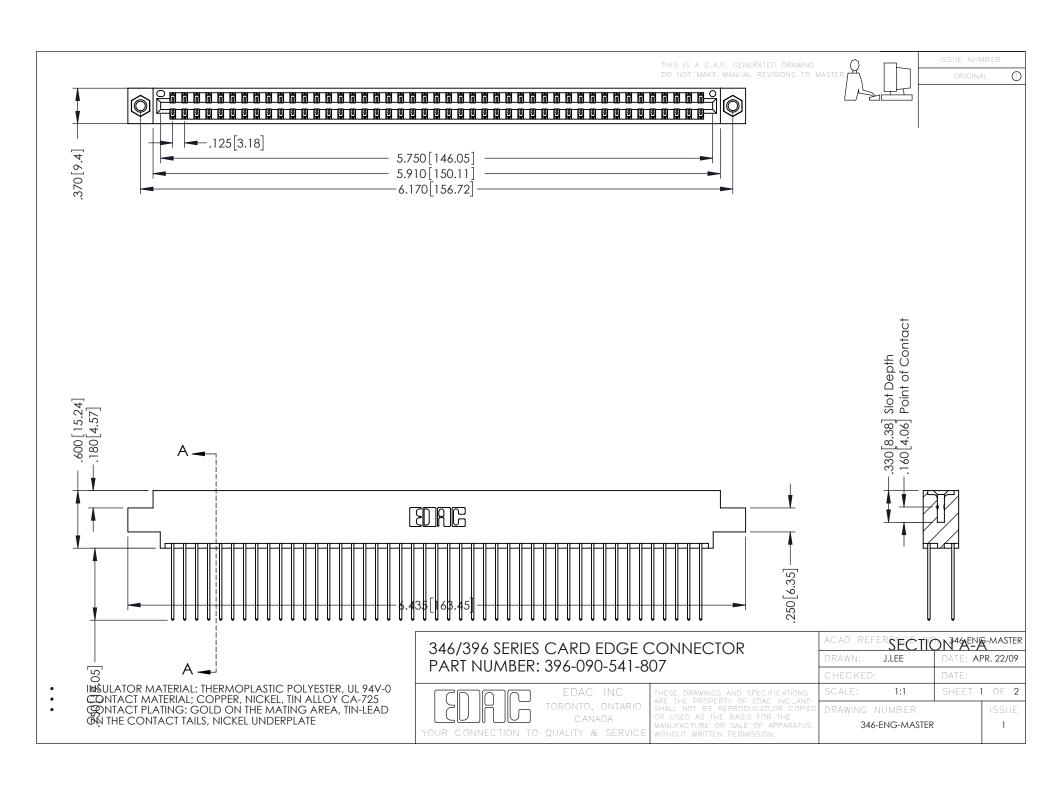

**Contact Code 555** 

**Contact Code 556** 

INSULATOR MATERIAL: THERMOPLASTIC POLYESTER, UL 94V-0 CONTACT MATERIAL; COPPER, NICKEL, TIN ALLOY CA-725

CONTACT PLATING: GOLD ON THE MATING AREA, TIN-LEAD ON THE CONTACT TAILS, NICKEL UNDERPLATE

## 346/396 SERIES CARD EDGE CONNECTOR CONTACT CODE 555,556,558,559,560 DIMENSIONS

YOUR CONNECTION TO QUALITY & SERVICE

|   | ACAD REFERENCE NO. 346-ENG-MASTER |                  |
|---|-----------------------------------|------------------|
|   | DRAWN: J.LEE                      | DATE: APR. 22/09 |
|   | CHECKED:                          | DATE:            |
|   | SCALE: 1:1                        | SHEET 2 OF 2     |
| D | DRAWING NUMBER                    | ISSUE            |

346-ENG-MASTER