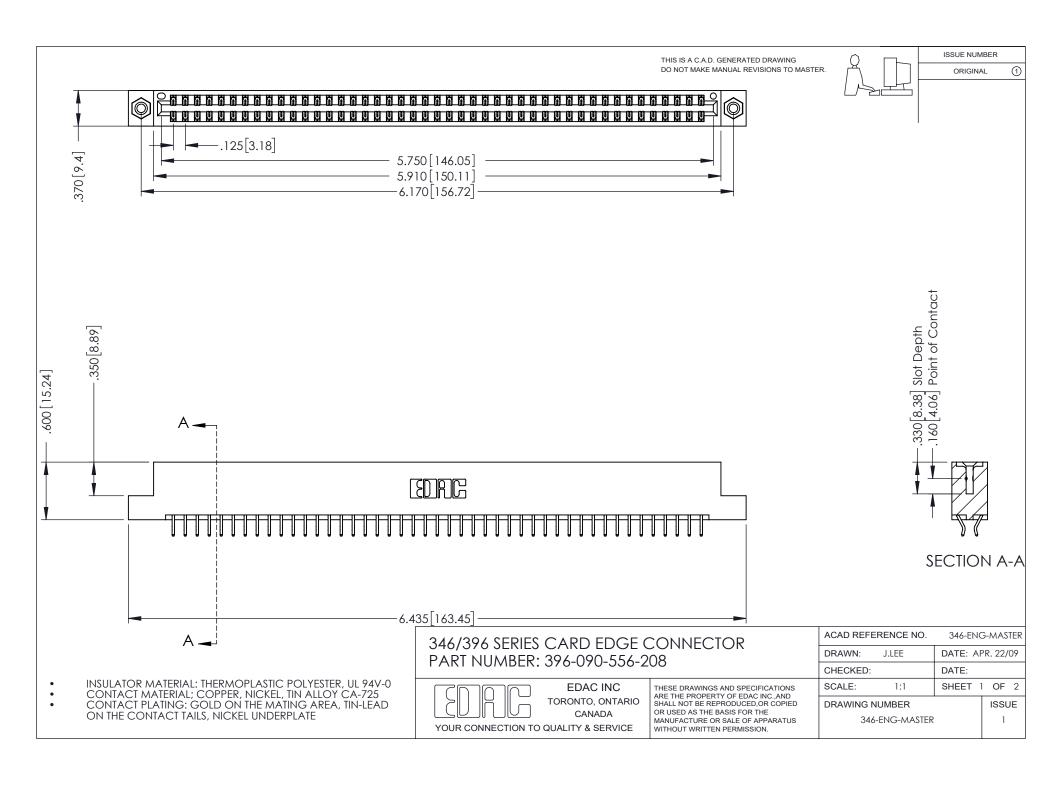

## **Contact Code 556**

INSULATOR MATERIAL: THERMOPLASTIC POLYESTER, UL 94V-0 CONTACT MATERIAL; COPPER, NICKEL, TIN ALLOY CA-725 CONTACT PLATING: GOLD ON THE MATING AREA, TIN-LEAD

ON THE CONTACT TAILS, NICKEL UNDERPLATE