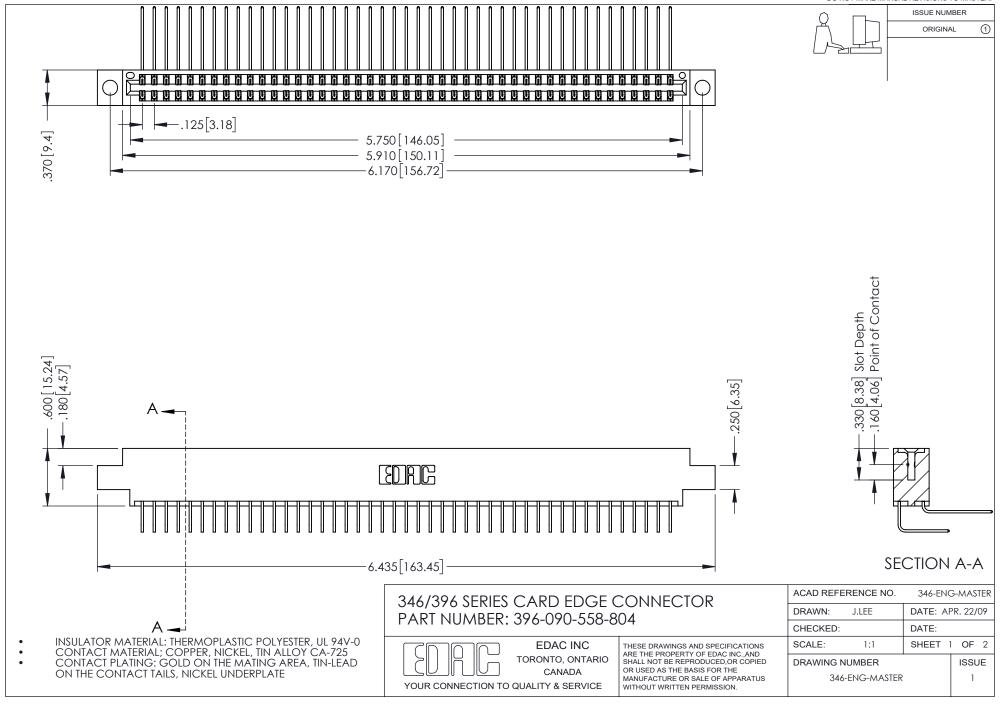

## **Contact Code 556**

INSULATOR MATERIAL: THERMOPLASTIC POLYESTER, UL 94V-0 CONTACT MATERIAL; COPPER, NICKEL, TIN ALLOY CA-725 CONTACT PLATING: GOLD ON THE MATING AREA, TIN-LEAD

ON THE CONTACT TAILS, NICKEL UNDERPLATE

## 346/396 SERIES CARD EDGE CONNECTOR CONTACT CODE 555,556,558,559,560 DIMENSIONS

YOUR CONNECTION TO QUALITY & SERVICE

**EDAC INC** TORONTO, ONTARIO CANADA

THESE DRAWINGS AND SPECIFICATIONS ARE THE PROPERTY OF EDAC INC.,AND SHALL NOT BE REPRODUCED, OR COPIED OR USED AS THE BASIS FOR THE MANUFACTURE OR SALE OF APPARATUS WITHOUT WRITTEN PERMISSION.