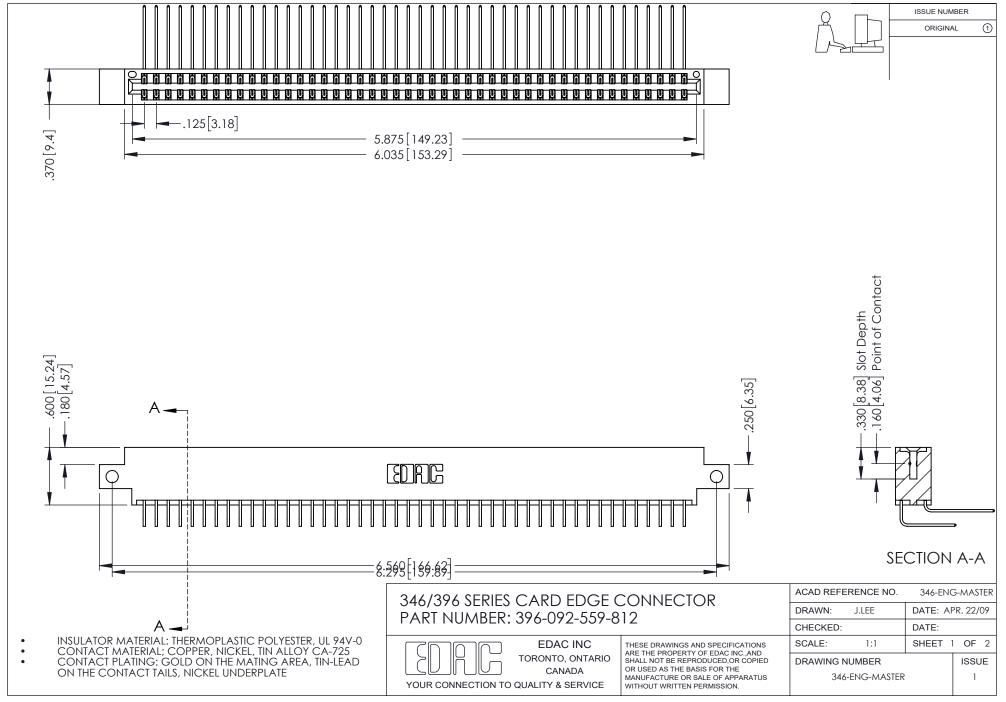

## **Contact Code 556**

INSULATOR MATERIAL: THERMOPLASTIC POLYESTER, UL 94V-0 CONTACT MATERIAL; COPPER, NICKEL, TIN ALLOY CA-725 CONTACT PLATING: GOLD ON THE MATING AREA, TIN-LEAD

ON THE CONTACT TAILS, NICKEL UNDERPLATE

## 346/396 SERIES CARD EDGE CONNECTOR CONTACT CODE 555,556,558,559,560 DIMENSIONS

YOUR CONNECTION TO QUALITY & SERVICE

**EDAC INC** TORONTO, ONTARIO CANADA

THESE DRAWINGS AND SPECIFICATIONS ARE THE PROPERTY OF EDAC INC.,AND SHALL NOT BE REPRODUCED, OR COPIED OR USED AS THE BASIS FOR THE MANUFACTURE OR SALE OF APPARATUS WITHOUT WRITTEN PERMISSION.