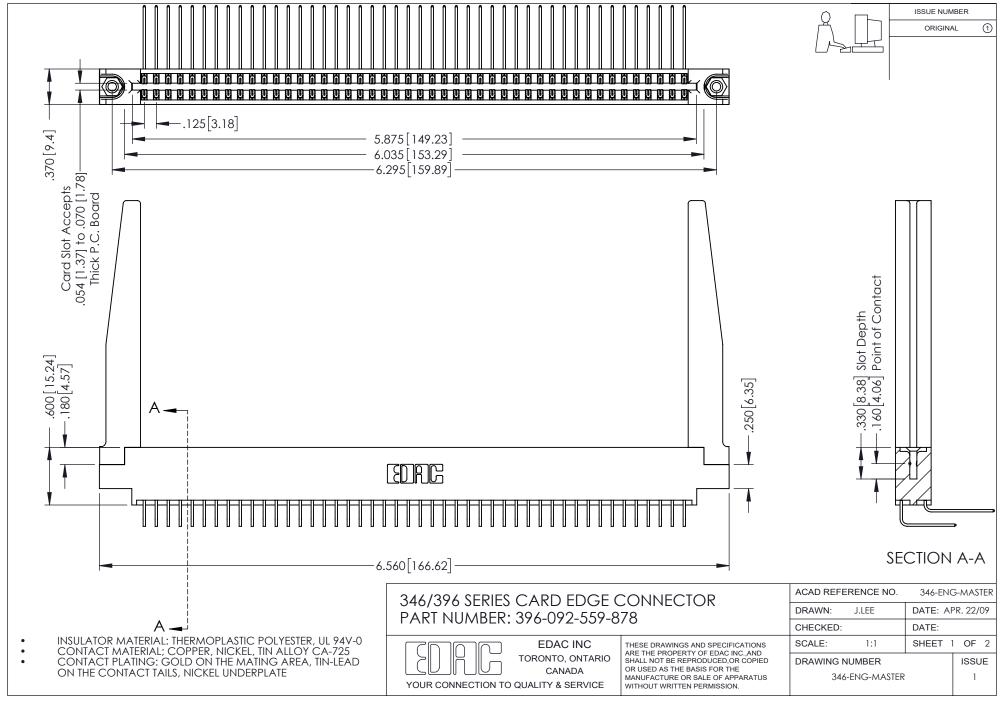

## **Contact Code 556**

INSULATOR MATERIAL: THERMOPLASTIC POLYESTER, UL 94V-0 CONTACT MATERIAL; COPPER, NICKEL, TIN ALLOY CA-725 CONTACT PLATING: GOLD ON THE MATING AREA, TIN-LEAD

ON THE CONTACT TAILS, NICKEL UNDERPLATE

## 346/396 SERIES CARD EDGE CONNECTOR CONTACT CODE 555,556,558,559,560 DIMENSIONS

YOUR CONNECTION TO QUALITY & SERVICE

**EDAC INC** TORONTO, ONTARIO CANADA

THESE DRAWINGS AND SPECIFICATIONS ARE THE PROPERTY OF EDAC INC.,AND SHALL NOT BE REPRODUCED, OR COPIED OR USED AS THE BASIS FOR THE MANUFACTURE OR SALE OF APPARATUS WITHOUT WRITTEN PERMISSION.