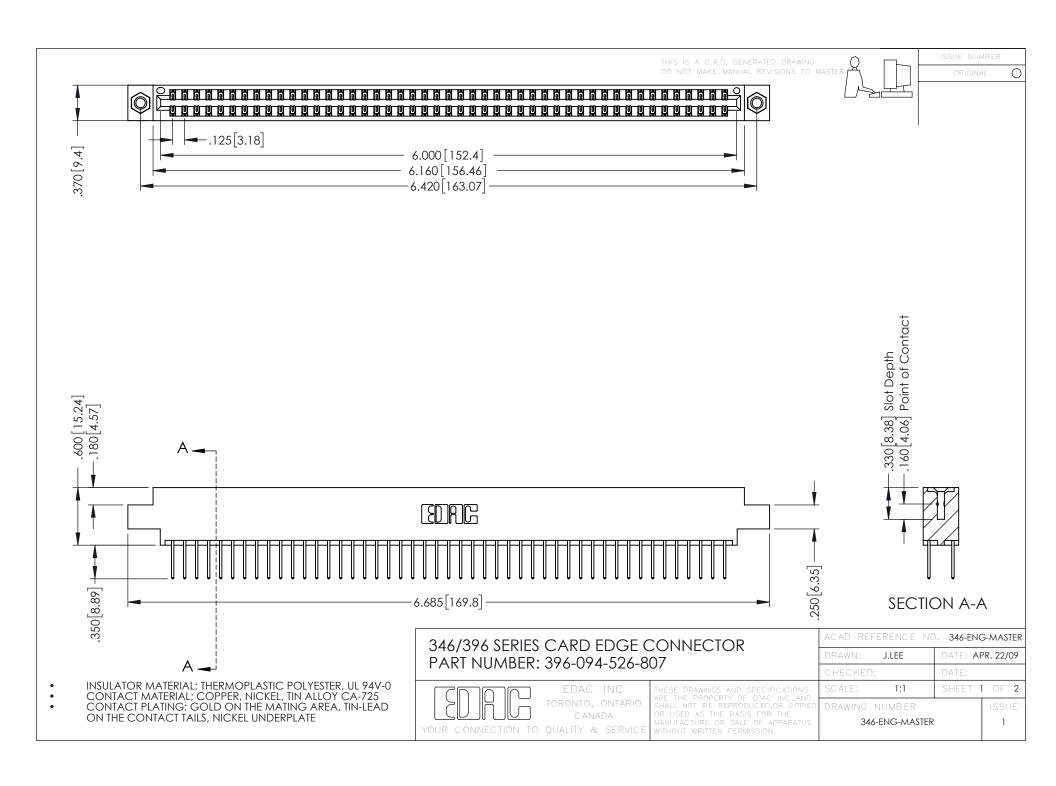

**Contact Code 555** 

**Contact Code 556** 

INSULATOR MATERIAL: THERMOPLASTIC POLYESTER, UL 94V-0 CONTACT MATERIAL; COPPER, NICKEL, TIN ALLOY CA-725

CONTACT PLATING: GOLD ON THE MATING AREA, TIN-LEAD ON THE CONTACT TAILS, NICKEL UNDERPLATE