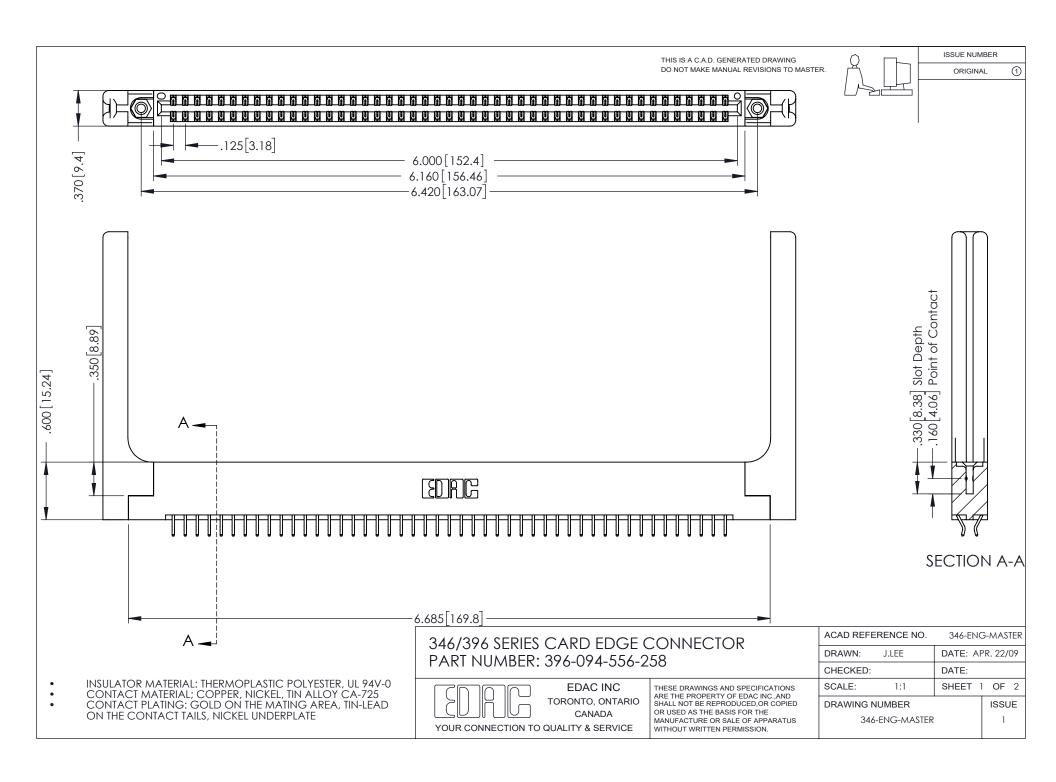

## **Contact Code 556**

INSULATOR MATERIAL: THERMOPLASTIC POLYESTER, UL 94V-0 CONTACT MATERIAL; COPPER, NICKEL, TIN ALLOY CA-725 CONTACT PLATING: GOLD ON THE MATING AREA, TIN-LEAD

ON THE CONTACT TAILS, NICKEL UNDERPLATE