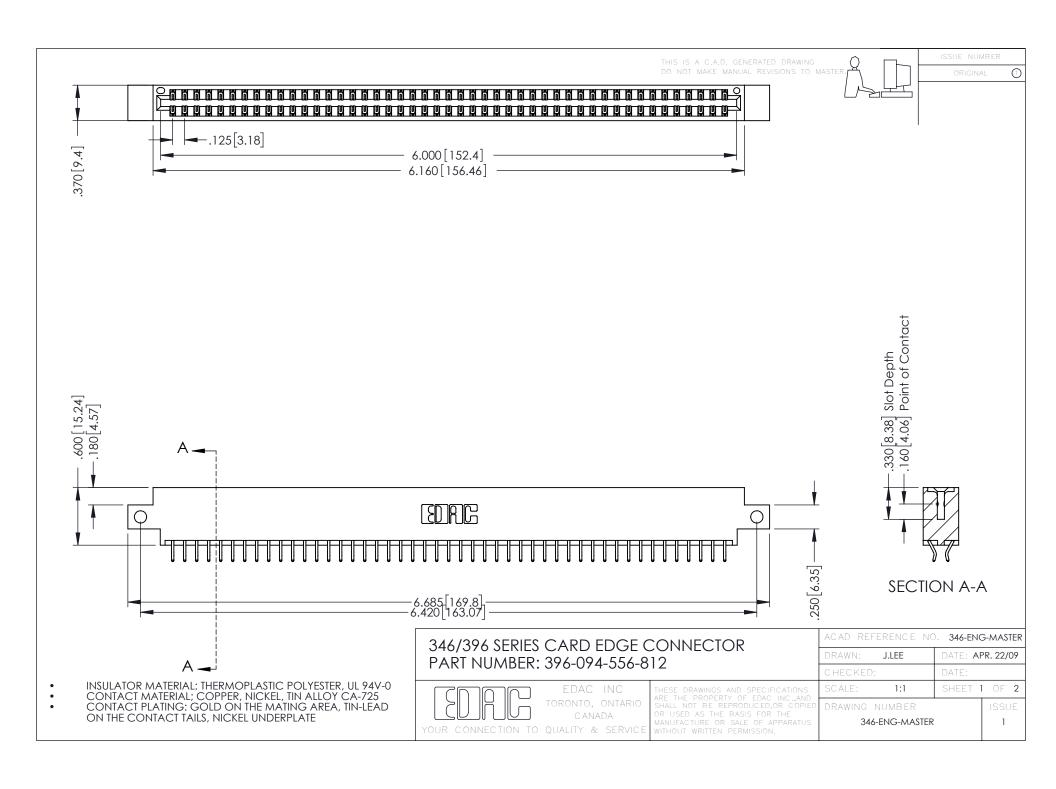

**Contact Code 555** 

**Contact Code 556** 

INSULATOR MATERIAL: THERMOPLASTIC POLYESTER, UL 94V-0 CONTACT MATERIAL; COPPER, NICKEL, TIN ALLOY CA-725

CONTACT PLATING: GOLD ON THE MATING AREA, TIN-LEAD ON THE CONTACT TAILS, NICKEL UNDERPLATE

## 346/396 SERIES CARD EDGE CONNECTOR CONTACT CODE 555,556,558,559,560 DIMENSIONS

YOUR CONNECTION TO QUALITY & SERVICE

|   | ACAD REFERENCE NO. 346-ENG-MASTER |                  |
|---|-----------------------------------|------------------|
|   | DRAWN: J.LEE                      | DATE: APR. 22/09 |
|   | CHECKED:                          | DATE:            |
|   | SCALE: 1:1                        | SHEET 2 OF 2     |
| D | DRAWING NUMBER                    | ISSUE            |