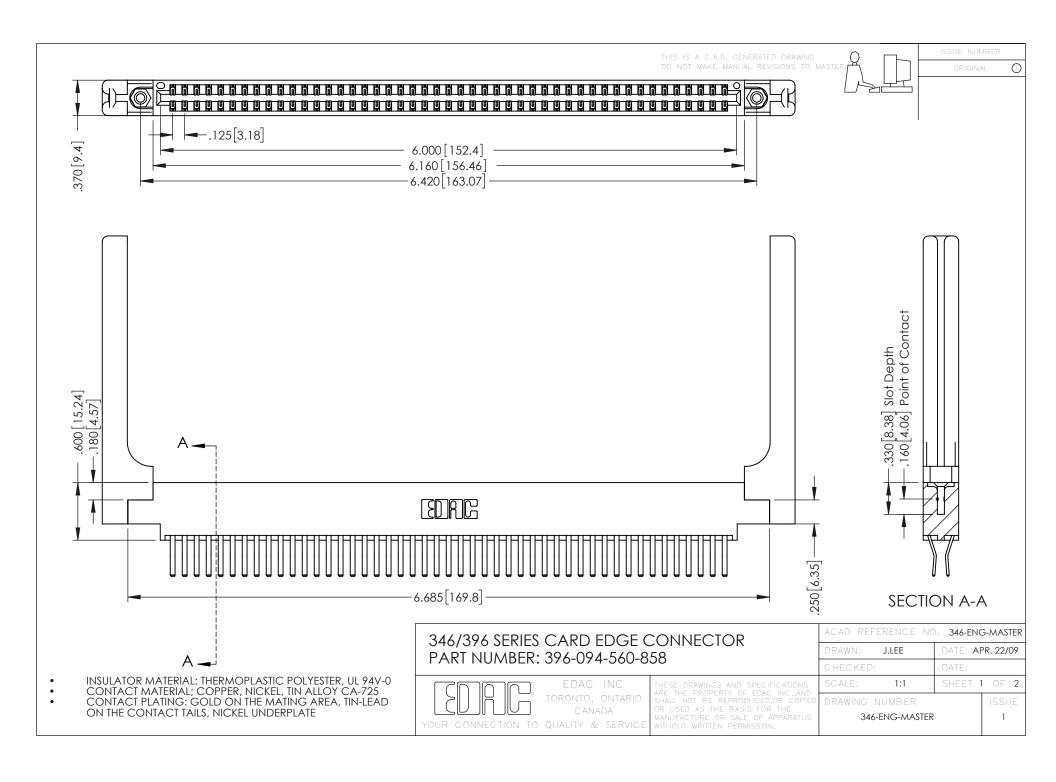

**Contact Code 555** 

**Contact Code 556** 

INSULATOR MATERIAL: THERMOPLASTIC POLYESTER, UL 94V-0 CONTACT MATERIAL; COPPER, NICKEL, TIN ALLOY CA-725

CONTACT PLATING: GOLD ON THE MATING AREA, TIN-LEAD ON THE CONTACT TAILS, NICKEL UNDERPLATE

## 346/396 SERIES CARD EDGE CONNECTOR CONTACT CODE 555,556,558,559,560 DIMENSIONS

YOUR CONNECTION TO QUALITY & SERVICE

|   | ACAD REFERENCE NO. 346-ENG-MASTER |                  |
|---|-----------------------------------|------------------|
|   | DRAWN: J.LEE                      | DATE: APR. 22/09 |
|   | CHECKED:                          | DATE:            |
|   | SCALE: 1:1                        | SHEET 2 OF 2     |
| D | DRAWING NUMBER                    | ISSUE            |

346-ENG-MASTER