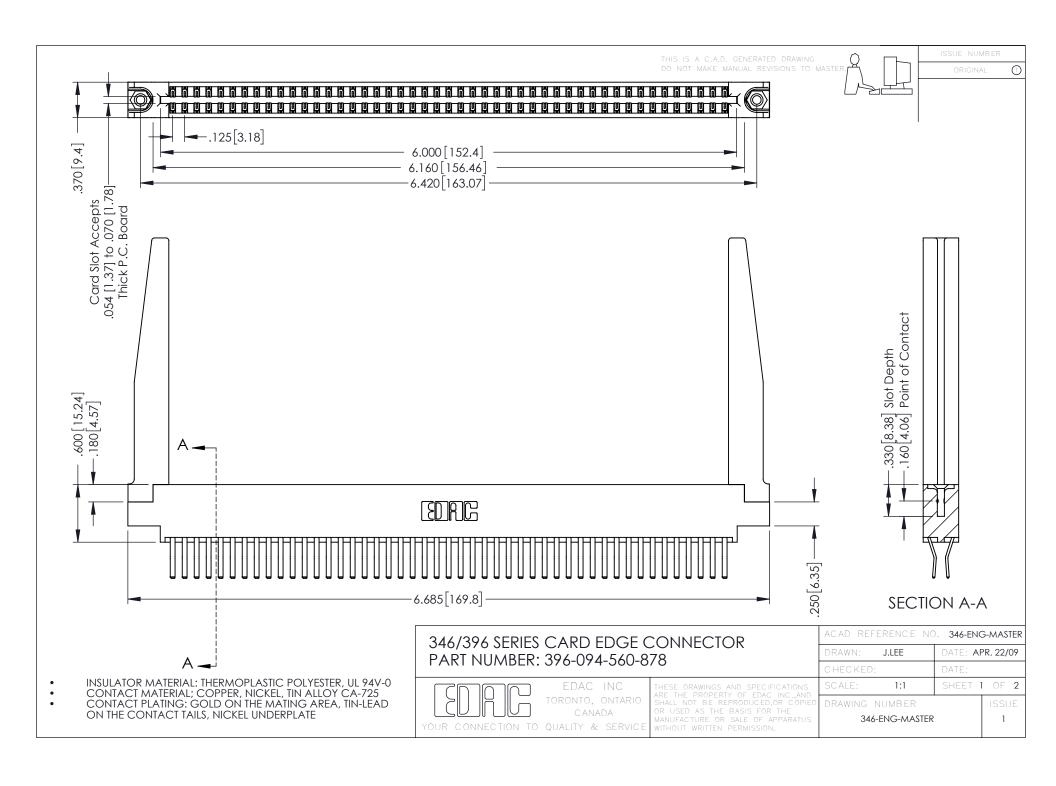

**Contact Code 555** 

**Contact Code 556** 

INSULATOR MATERIAL: THERMOPLASTIC POLYESTER, UL 94V-0 CONTACT MATERIAL; COPPER, NICKEL, TIN ALLOY CA-725

CONTACT PLATING: GOLD ON THE MATING AREA, TIN-LEAD ON THE CONTACT TAILS, NICKEL UNDERPLATE

## 346/396 SERIES CARD EDGE CONNECTOR CONTACT CODE 555,556,558,559,560 DIMENSIONS

YOUR CONNECTION TO QUALITY & SERVICE

|   | ACAD REFERENCE NO. 346-ENG-MASTER |                         |
|---|-----------------------------------|-------------------------|
|   | DRAWN: J.LEE                      | DATE: <b>APR. 22/09</b> |
|   | CHECKED:                          | DATE:                   |
|   | SCALE: 1:1                        | SHEET 2 OF 2            |
| D | DRAWING NUMBER                    | ISSUE                   |

346-ENG-MASTER