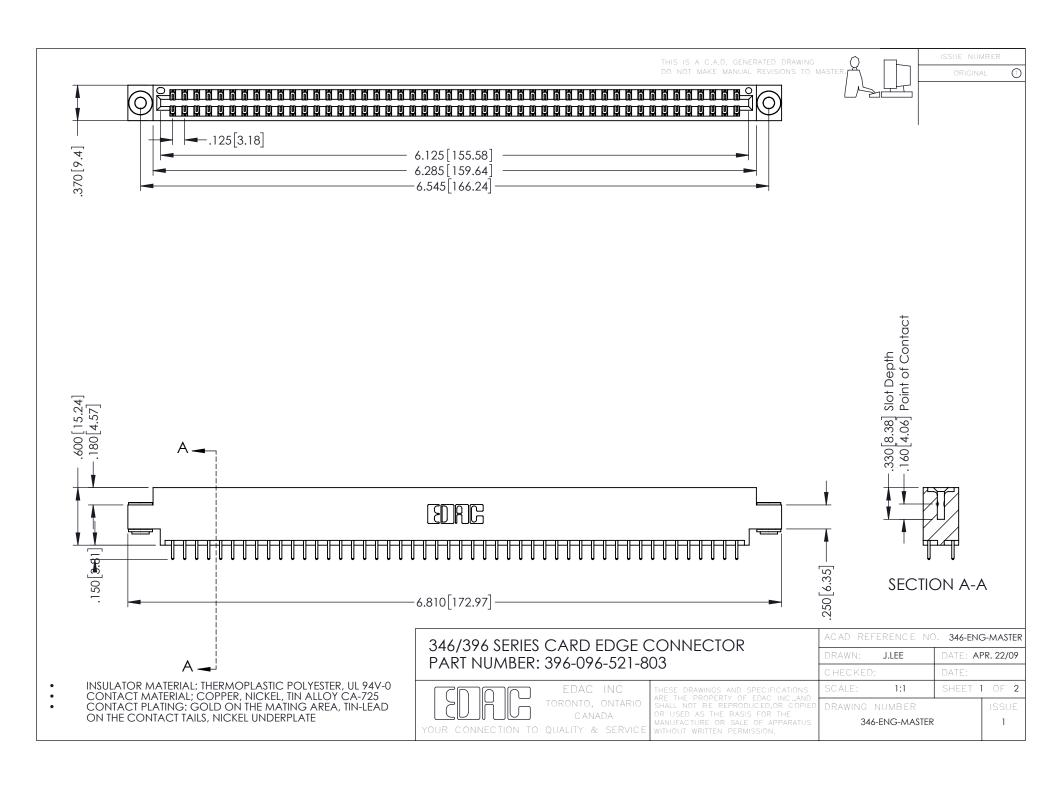

**Contact Code 555** 

**Contact Code 556** 

INSULATOR MATERIAL: THERMOPLASTIC POLYESTER, UL 94V-0 CONTACT MATERIAL; COPPER, NICKEL, TIN ALLOY CA-725

CONTACT PLATING: GOLD ON THE MATING AREA, TIN-LEAD ON THE CONTACT TAILS, NICKEL UNDERPLATE