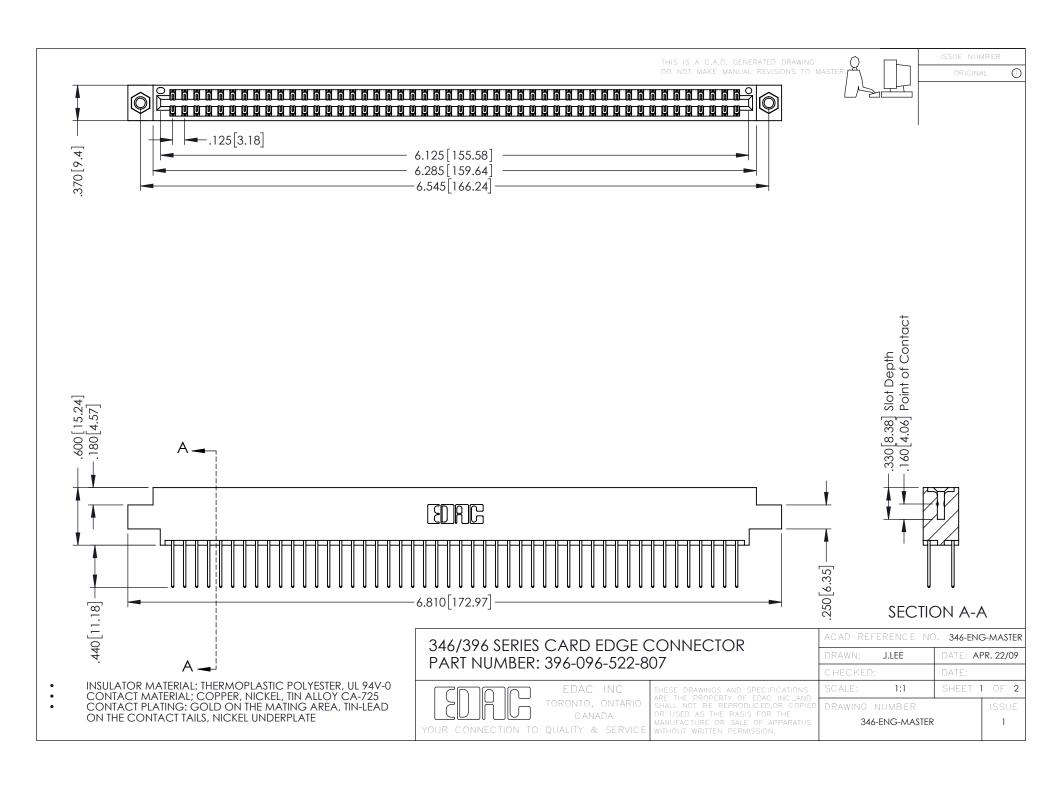

**Contact Code 555** 

**Contact Code 556** 

INSULATOR MATERIAL: THERMOPLASTIC POLYESTER, UL 94V-0 CONTACT MATERIAL; COPPER, NICKEL, TIN ALLOY CA-725

CONTACT PLATING: GOLD ON THE MATING AREA, TIN-LEAD ON THE CONTACT TAILS, NICKEL UNDERPLATE